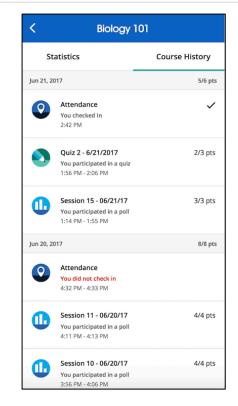

## **Viewing Course Statistics and Course History**

- The main screen of your iClicker Reef profile shows your **Course Statistics**. Here you will see an overview of your course performance for points earned in polls and/or quizzes.
- The Course History view shows you a detailed view of your individual session results, by date. You can select an individual session to view more details.