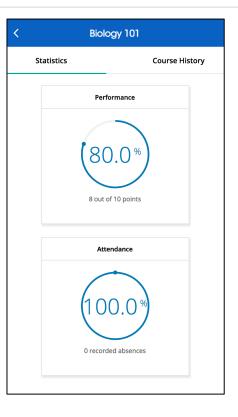

## **Viewing Course Statistics and Course History**

- The main screen of your iClicker Reef profile shows your **Course Statistics**. Here you will see an overview of your course performance for points earned in polls and/or quizzes.
- The Course History view shows you a detailed view of your individual session results, by date. You can select an individual session to view more details.