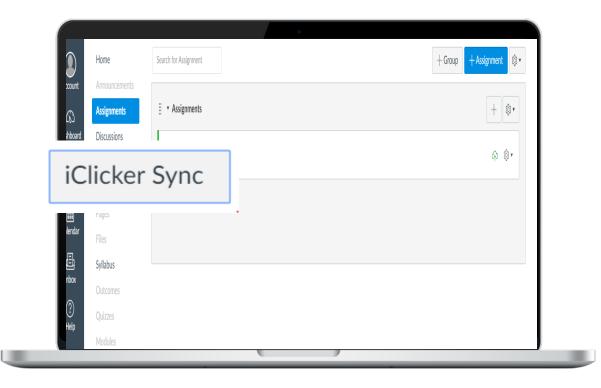

#### Link this Canvas Course to your iClicker Reef profile

*From a browser*, in Canvas, there is a link in the side navigation called iClicker Sync.

\*\*You must click on this link at least once this semester (*even if you are voting in class with a physical clicker*) to connect your Reef profile to this course. Grades will only transfer if you have made this connection.