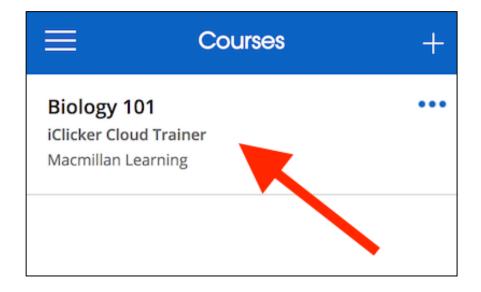

#### **Check Your Courses List**

Our course should now be added to your Courses list in iClicker Reef since you clicked through the Canvas course link.