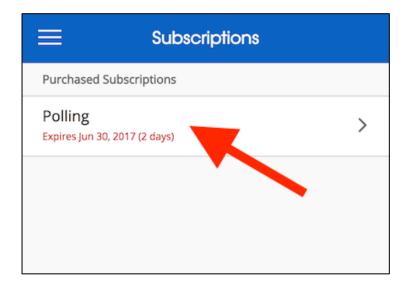

#### **Subscription Expired**

• After 14 days, your free trial will expire and you'll need to purchase a subscription online, obtain an iClicker Reef access code from the bookstore, *OR participate with your iClicker remote (and ignore the subscription expired message).* 