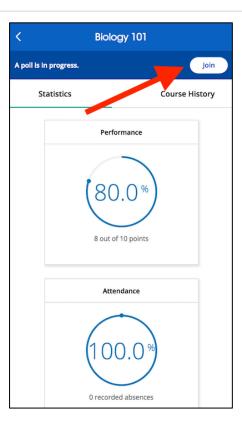

#### Join a Session

- I will be running sessions in class. When I start a session, you will see a "Join" button appear on your screen. Hit the Join button to participate.
- OR
- Power on your iClicker remote with the orange button.

## **Viewing Course Statistics and Course History**

- The main screen of your iClicker Reef profile shows your **Course Statistics**. Here you will see an overview of your course performance for points earned in polls and/or quizzes.
- The Course History view shows you a detailed view of your individual session results, by date. You can select an individual session to view more details.