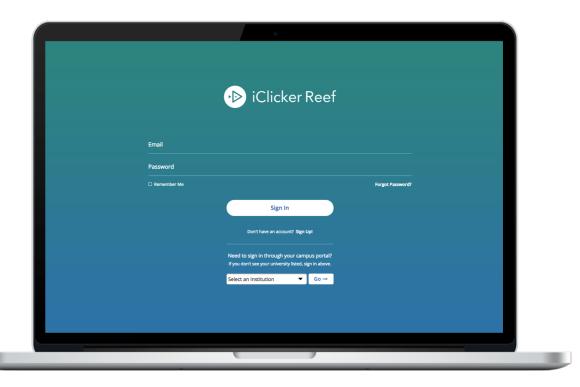

#### Your iClicker Reef Student Account

- The link you just clicked from the Canvas assignment will take you to this Reef student login site.
- Sign in using your iClicker Reef credentials.
- If this is your first time creating a profile, click Sign Up! And please make sure your name in this profile matches EXACTLY what your First Name and Last Name are in Canvas.
- \*\*\*Important: Only use a single Reef student account. Creating multiple accounts may result in the loss of grade points.\*\*\*