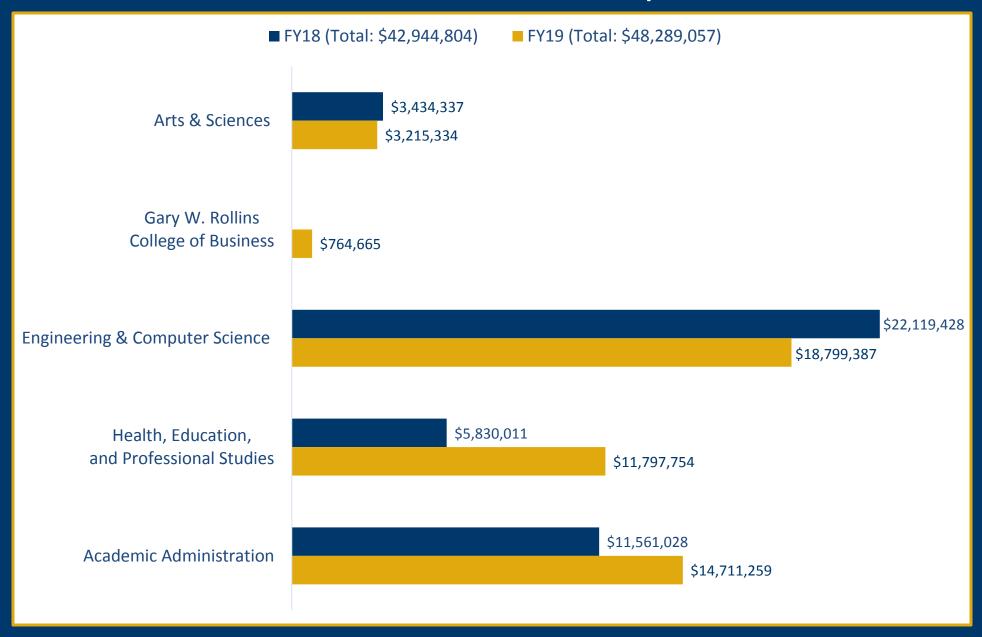

from the Cayuse database and provides comparisons of the amounts of external funding for the fourth quarter of FY 18 and FY 19. This report includes all proposals and awards that were reported and approved by June 30, 2019. Proposals submitted for internal routing but not yet approved and awards not fully processed as of June 30<sup>th</sup> will be included in future quarterly reports. If any of the information in this report does not correspond to your records or you have general questions or inquiries, please notify orsp@utc.edu.



### **UTC SPONSORED PROGRAMS – QUARTERLY AWARD COMPARISON**



### **UTC SPONSORED PROGRAMS – QUARTERLY PROPOSAL COMPARISON**



### **UTC SPONSORED PROGRAMS – AWARDS FY18/FY19 COMPARISON**



## **UTC SPONSORED PROGRAMS – PROPOSALS FY18/FY19 COMPARISON**



### **COLLEGE OF ARTS & SCIENCES – AWARDS FY18/FY19 COMPARISON**



### **COLLEGE OF ARTS & SCIENCES – PROPOSALS FY18/FY19 COMPARISON**



### **GARY W. ROLLINS COLLEGE OF BUSINESS – AWARDS & PROPOSALS FY19**



# **COLLEGE OF ENGINEERING & COMPUTER SCIENCE – AWARDS FY18/FY19 COMPARISON**



# **COLLEGE OF ENGINEERING & COMPUTER SCIENCE – PROPOSALS FY18/FY19 COMPARISON**



# COLLEGE OF HEALTH, EDUCATION, & PROFESSIONAL STUDIES – AWARDS FY18/FY19 COMPARISON



## COLLEGE OF HEALTH, EDUCATION, & PROFESSIONAL STUDIES – PROPOSALS FY18/FY19 COMPARISON



## **ACADEMIC ADMINISTRATION – AWARDS FY18/FY19 COMPARISON**



### **ACADEMIC ADMINISTRATION – PROPOSALS FY18/FY19 COMPARISON**



### LISTING OF AWARDS & PROPOSALS BY INVESTIGATOR\*

| INVESTIGATOR        | TOTAL<br>AWARD<br>AMOUNT | TOTAL