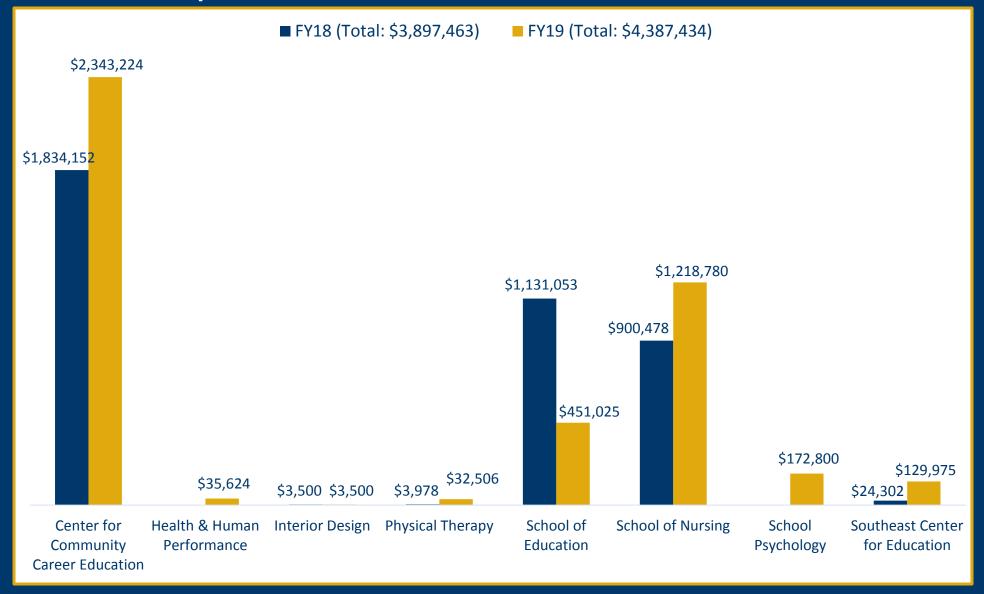

# COLLEGE OF HEALTH, EDUCATION, & PROFESSIONAL STUDIES – AWARDS FY18/FY19 COMPARISON