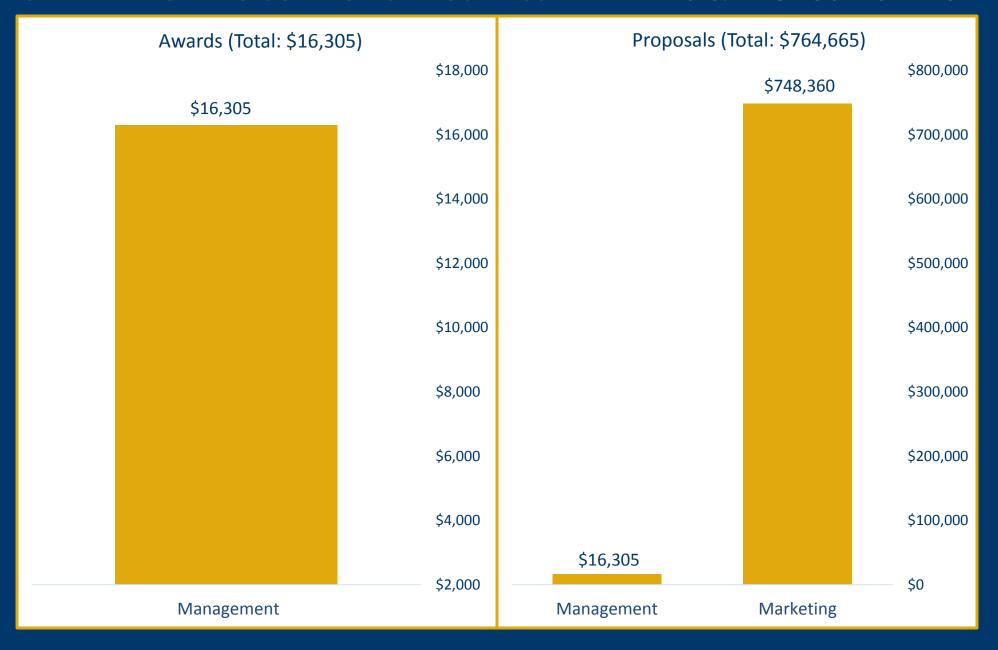

ne 30, 2019. Proposals submitted for internal routing but not yet approved and awards not fully processed as of June 30<sup>th</sup> will be included in future quarterly reports. If any of the information in this report does not correspond to your records or you have general questions or inquiries, please notify orsp@utc.edu.



### **UTC SPONSORED PROGRAMS – QUARTERLY AWARD COMPARISON**



### **UTC SPONSORED PROGRAMS – QUARTERLY PROPOSAL COMPARISON**



### **UTC SPONSORED PROGRAMS – AWARDS FY18/FY19 COMPARISON**



## **UTC SPONSORED PROGRAMS – PROPOSALS FY18/FY19 COMPARISON**



### **COLLEGE OF ARTS & SCIENCES – AWARDS FY18/FY19 COMPARISON**



### **COLLEGE OF ARTS & SCIENCES – PROPOSALS FY18/FY19 COMPARISON**



### **GARY W. ROLLINS COLLEGE OF BUSINESS – AWARDS & PROPOSALS FY19**



# **COLLEGE OF ENGINEERING & COMPUTER SCIENCE – AWARDS FY18/FY19 COMPARISON**



# **COLLEGE OF ENGINEERING & COMPUTER SCIENCE – PROPOSALS FY18/FY19 COMPARISON**



# COLLEGE OF HEALTH, EDUCATION, & PROFESSIONAL STUDIES – AWARDS FY18/FY19 COMPARISON



## COLLEGE OF HEALTH, EDUCATION, & PROFESSIONAL STUDIES – PROPOSALS FY18/FY19 COMPARISON



## **ACADEMIC ADMINISTRATION – AWARDS FY18/FY19 COMPARISON**



### **ACADEMIC ADMINISTRATION – PROPOSALS FY18/FY19 COMPARISON**



### LISTING OF AWARDS & PROPOSALS BY INVESTIGATOR\*

| INVESTIGATOR        | TOTAL<br>AWARD<br>AMOUNT | TOTAL AWARD<br>COUNT | AWARD<br>COLLABORATIONS | TOTAL<br>PROPOSAL<br>AMOUNT | TOTAL<br>PROPOSAL<br>COUNT | PROPOSAL<br>COLLABORATIONS |
|---------------------|--------------------------|----------------------|-------