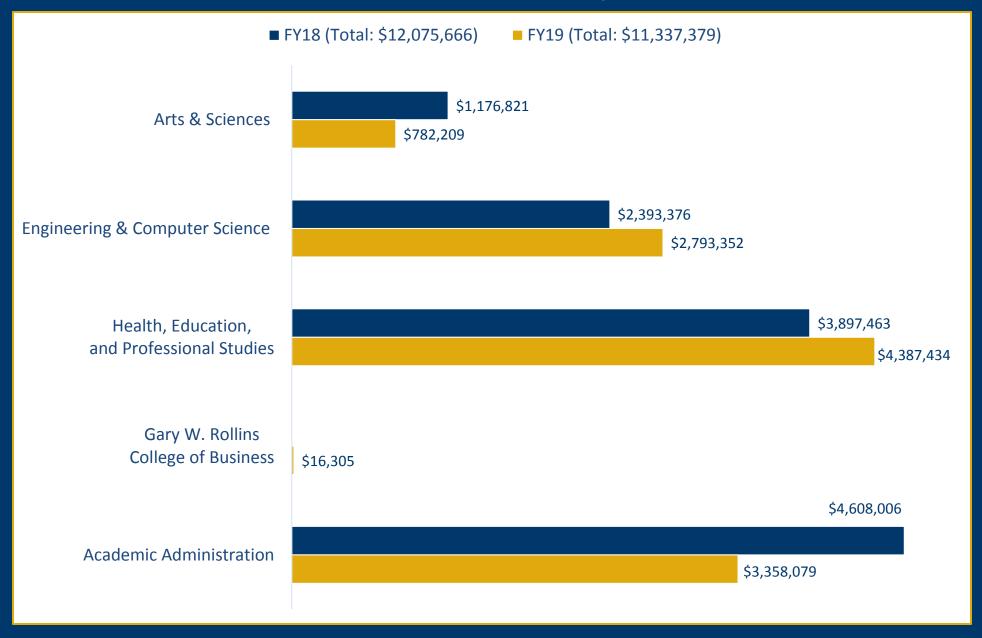

UNE 30, 2019** 

The information contained in this report is drawn from the Cayuse database and provides comparisons of the amounts of external funding for the fourth quarter of FY 18 and FY 19. This report includes all proposals and awards that were reported and approved by June 30, 2019. Proposals submitted for internal routing but not yet approved and awards not fully processed as of June 30<sup>th</sup> will be included in future quarterly reports. If any of the information in this report does not correspond to your records or you have general questions or inquiries, please notify orsp@utc.edu.



### **UTC SPONSORED PROGRAMS – QUARTERLY AWARD COMPARISON**



### **UTC SPONSORED PROGRAMS – QUARTERLY PROPOSAL COMPARISON**



### **UTC SPONSORED PROGRAMS – AWARDS FY18/FY19 COMPARISON**



## **UTC SPONSORED PROGRAMS – PROPOSALS FY18/FY19 COMPARISON**



### **COLLEGE OF ARTS & SCIENCES – AWARDS FY18/FY19 COMPARISON**



### **COLLEGE OF ARTS & SCIENCES – PROPOSALS FY18/FY19 COMPARISON**



### **GARY W. ROLLINS COLLEGE OF BUSINESS – AWARDS & PROPOSALS FY19**



# **COLLEGE OF ENGINEERING & COMPUTER SCIENCE – AWARDS FY18/FY19 COMPARISON**



# **COLLEGE OF ENGINEERING & COMPUTER SCIENCE – PROPOSALS FY18/FY19 COMPARISON**



# COLLEGE OF HEALTH, EDUCATION, & PROFESSIONAL STUDIES – AWARDS FY18/FY19 COMPARISON



## COLLEGE OF HEALTH, EDUCATION, & PROFESSIONAL STUDIES – PROPOSALS FY18/FY19 COMPARISON



## **ACADEMIC ADMINISTRATION – AWARDS FY18/FY19 COMPARISON**



### **ACADEMIC ADMINISTRATION – PROPOSALS FY18/FY19 COMPARISON**



### LISTING OF AWARDS & PROPOSALS BY INVEST