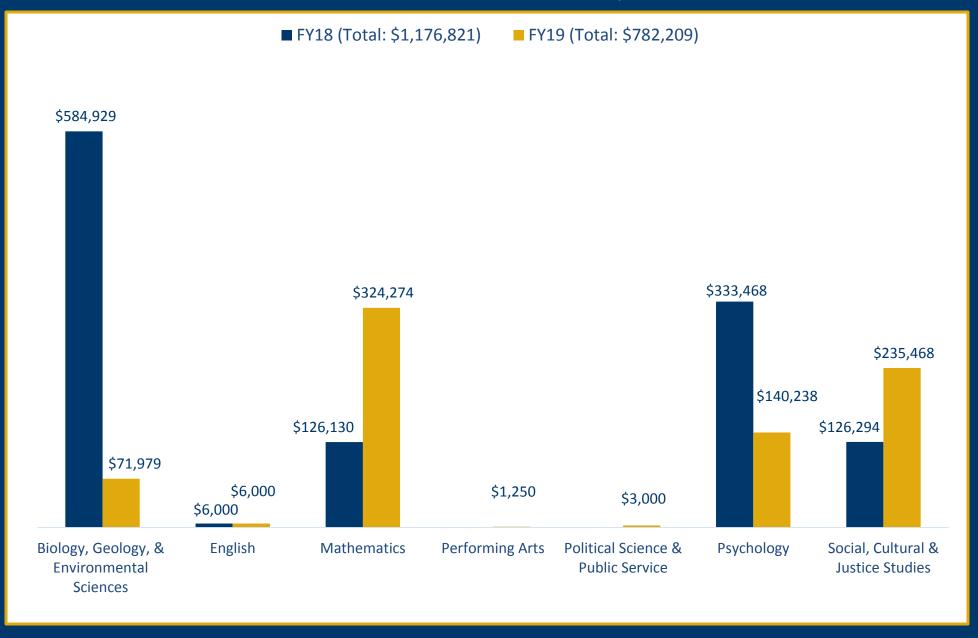

external funding for the fourth quarter of FY 18 and FY 19. This report includes all proposals and awards that were reported and approved by June 30, 2019. Proposals submitted for internal routing but not yet approved and awards not fully processed as of June 30<sup>th</sup> will be included in future quarterly reports. If any of the information in this report does not correspond to your records or you have general questions or inquiries, please notify orsp@utc.edu.



### **UTC SPONSORED PROGRAMS – QUARTERLY AWARD COMPARISON**



### **UTC SPONSORED PROGRAMS – QUARTERLY PROPOSAL COMPARISON**



### **UTC SPONSORED PROGRAMS – AWARDS FY18/FY19 COMPARISON**



## **UTC SPONSORED PROGRAMS – PROPOSALS FY18/FY19 COMPARISON**



### **COLLEGE OF ARTS & SCIENCES – AWARDS FY18/FY19 COMPARISON**



### **COLLEGE OF ARTS & SCIENCES – PROPOSALS FY18/FY19 COMPARISON**



### **GARY W. ROLLINS COLLEGE OF BUSINESS – AWARDS & PROPOSALS FY19**



# **COLLEGE OF ENGINEERING & COMPUTER SCIENCE – AWARDS FY18/FY19 COMPARISON**



# **COLLEGE OF ENGINEERING & COMPUTER SCIENCE – PROPOSALS FY18/FY19 COMPARISON**



# COLLEGE OF HEALTH, EDUCATION, & PROFESSIONAL STUDIES – AWARDS FY18/FY19 COMPARISON



## COLLEGE OF HEALTH, EDUCATION, & PROFESSIONAL STUDIES – PROPOSALS FY18/FY19 COMPARISON



## **ACADEMIC ADMINISTRATION – AWARDS FY18/FY19 COMPARISON**



### **ACADEMIC ADMINISTRATION – PROPOSALS FY18/FY19 COMPARISON**



### LISTING OF AWARDS & PROPOSALS BY INVESTIGATOR\*

| INVESTIGATOR        | TOTAL<br>AWARD<br>AMOUNT | TOTAL AWARD<br>COUNT | AWARD<br>COLLABORATIONS | TOTAL<br>PROPOSAL<br>AMO