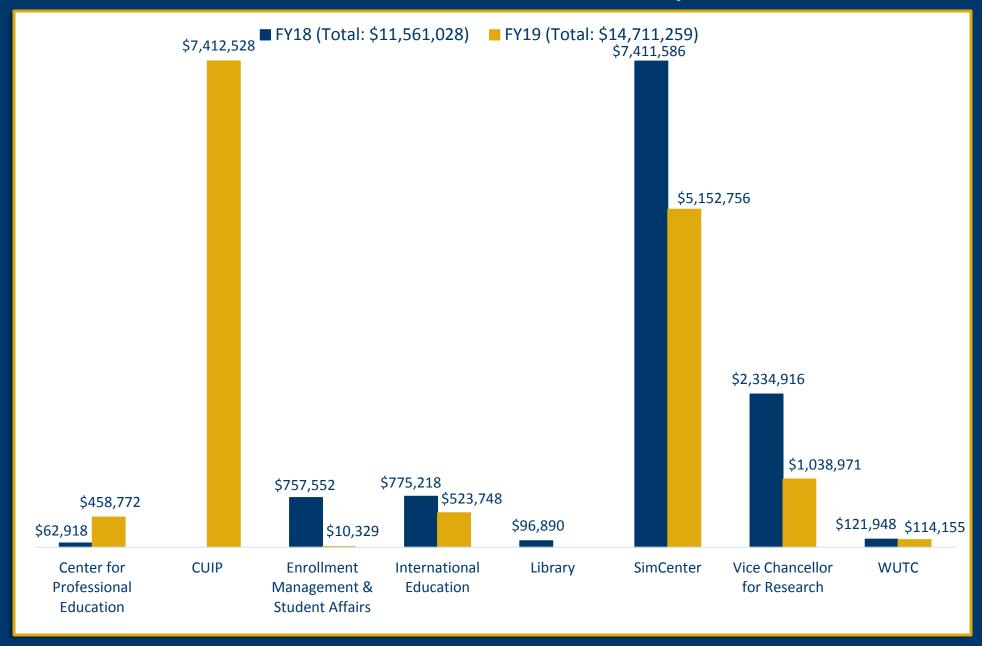

ED PROGRAMS – AWARDS FY18/FY19 COMPARISON**



## **UTC SPONSORED PROGRAMS – PROPOSALS FY18/FY19 COMPARISON**



### **COLLEGE OF ARTS & SCIENCES – AWARDS FY18/FY19 COMPARISON**



### **COLLEGE OF ARTS & SCIENCES – PROPOSALS FY18/FY19 COMPARISON**



### **GARY W. ROLLINS COLLEGE OF BUSINESS – AWARDS & PROPOSALS FY19**



# **COLLEGE OF ENGINEERING & COMPUTER SCIENCE – AWARDS FY18/FY19 COMPARISON**



# **COLLEGE OF ENGINEERING & COMPUTER SCIENCE – PROPOSALS FY18/FY19 COMPARISON**



# COLLEGE OF HEALTH, EDUCATION, & PROFESSIONAL STUDIES – AWARDS FY18/FY19 COMPARISON



## COLLEGE OF HEALTH, EDUCATION, & PROFESSIONAL STUDIES – PROPOSALS FY18/FY19 COMPARISON



## **ACADEMIC ADMINISTRATION – AWARDS FY18/FY19 COMPARISON**



### **ACADEMIC ADMINISTRATION – PROPOSALS FY18/FY19 COMPARISON**



### LISTING OF AWARDS & PROPOSALS BY INVESTIGATOR\*

| INVESTIGATOR        | TOTAL<br>AWARD<br>AMOUNT | TOTAL AWARD<br>COUNT | AWARD<br>COLLABORATIONS | TOTAL<br>PROPOSAL<br>AMOUNT | TOTAL<br>PROPOSAL<br>COUNT | PROPOSAL<br>COLLABORATIONS |
|---------------------|--------------------------|----------------------|-------------------------|-----------------------------|----------------------------|----------------------------|
| Abrha, Wolday       |                          |                      | 1                       | \$84,298                    | 1                          | 1                          |
| Adsit, Karen        |                          |                      | 1                       |                             |                            | 1