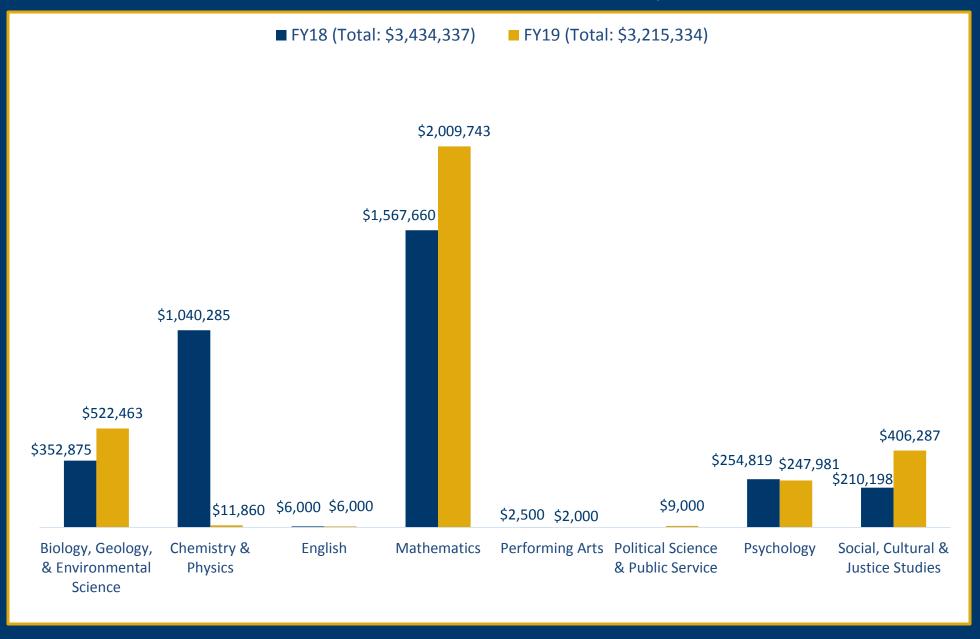

t includes all proposals and awards that were reported and approved by June 30, 2019. Proposals submitted for internal routing but not yet approved and awards not fully processed as of June 30<sup>th</sup> will be included in future quarterly reports. If any of the information in this report does not correspond to your records or you have general questions or inquiries, please notify orsp@utc.edu.



### **UTC SPONSORED PROGRAMS – QUARTERLY AWARD COMPARISON**



### **UTC SPONSORED PROGRAMS – QUARTERLY PROPOSAL COMPARISON**



### **UTC SPONSORED PROGRAMS – AWARDS FY18/FY19 COMPARISON**



## **UTC SPONSORED PROGRAMS – PROPOSALS FY18/FY19 COMPARISON**



### **COLLEGE OF ARTS & SCIENCES – AWARDS FY18/FY19 COMPARISON**



### **COLLEGE OF ARTS & SCIENCES – PROPOSALS FY18/FY19 COMPARISON**



### **GARY W. ROLLINS COLLEGE OF BUSINESS – AWARDS & PROPOSALS FY19**



# **COLLEGE OF ENGINEERING & COMPUTER SCIENCE – AWARDS FY18/FY19 COMPARISON**



# **COLLEGE OF ENGINEERING & COMPUTER SCIENCE – PROPOSALS FY18/FY19 COMPARISON**



# COLLEGE OF HEALTH, EDUCATION, & PROFESSIONAL STUDIES – AWARDS FY18/FY19 COMPARISON



## COLLEGE OF HEALTH, EDUCATION, & PROFESSIONAL STUDIES – PROPOSALS FY18/FY19 COMPARISON



## **ACADEMIC ADMINISTRATION – AWARDS FY18/FY19 COMPARISON**



### **ACADEMIC ADMINISTRATION – PROPOSALS FY18/FY19 COMPARISON**



### LISTING OF AWARDS & PROPOSALS BY INVESTIGATOR\*

| INVESTIGATOR        | TOTAL<br>AWARD<br>AMOUNT | TOTAL AWARD<br>COUNT | AWARD<br>COLLABORATIONS | TOTAL<br>PROPOSAL<br>AMOUNT | TOTAL<br>PROPOSAL<br>COUNT | PROPOSAL<br>COLLABORATIONS |
|------