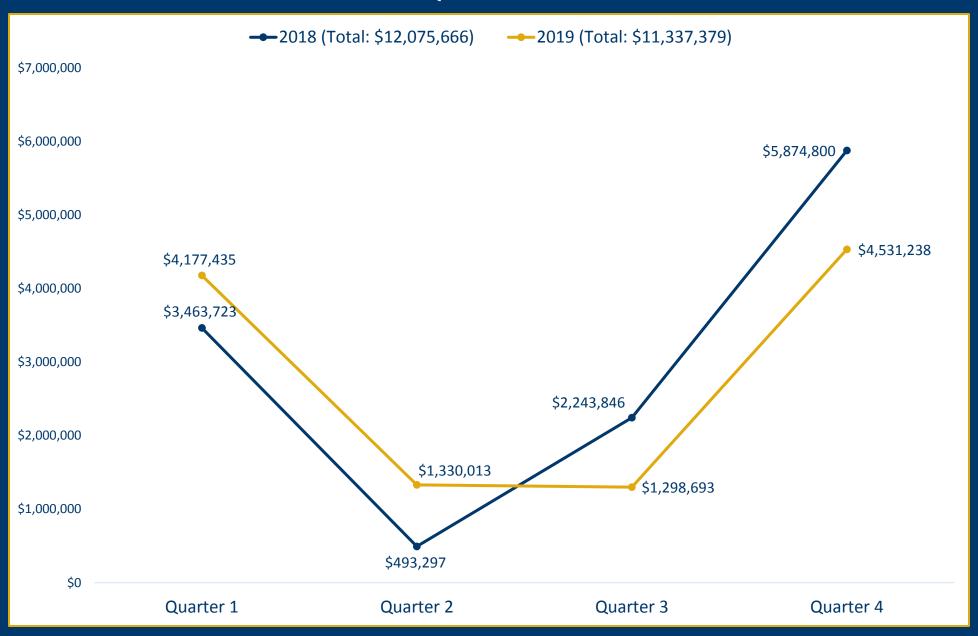

ND SPONSORED PROGRAMS                                             |    |

### **INTRODUCTION**

**FOURTH QUARTER: JULY 1, 2018 – JUNE 30, 2019** 

The information contained in this report is drawn from the Cayuse database and provides comparisons of the amounts of external funding for the fourth quarter of FY 18 and FY 19. This report includes all proposals and awards that were reported and approved by June 30, 2019. Proposals submitted for internal routing but not yet approved and awards not fully processed as of June 30<sup>th</sup> will be included in future quarterly reports. If any of the information in this report does not correspond to your records or you have general questions or inquiries, please notify orsp@utc.edu.



### **UTC SPONSORED PROGRAMS – QUARTERLY AWARD COMPARISON**



### **UTC SPONSORED PROGRAMS – QUARTERLY PROPOSAL COMPARISON**



### **UTC SPONSORED PROGRAMS – AWARDS FY18/FY19 COMPARISON**



## **UTC SPONSORED PROGRAMS – PROPOSALS FY18/FY19 COMPARISON**



### **COLLEGE OF ARTS & SCIENCES – AWARDS FY18/FY19 COMPARISON**



### **COLLEGE OF ARTS & SCIENCES – PROPOSALS FY18/FY19 COMPARISON**



### **GARY W. ROLLINS COLLEGE OF BUSINESS – AWARDS & PROPOSALS FY19**



# **COLLEGE OF ENGINEERING & COMPUTER SCIENCE – AWARDS FY18/FY19 COMPARISON**



# **COLLEGE OF ENGINEERING & COMPUTER SCIENCE – PROPOSALS FY18/FY19 COMPARISON**



# COLLEGE OF HEALTH, EDUCATION, & PROFESSIONAL STUDIES – AWARDS FY18/FY19 COMPARISON



## COLLEGE OF HEALTH, EDUCATION, & PROFESSIONAL STUDIES – PROPOSALS FY18/FY19 COMPARISON



## **ACADEMIC ADMINISTRATION – AWARDS FY18/FY