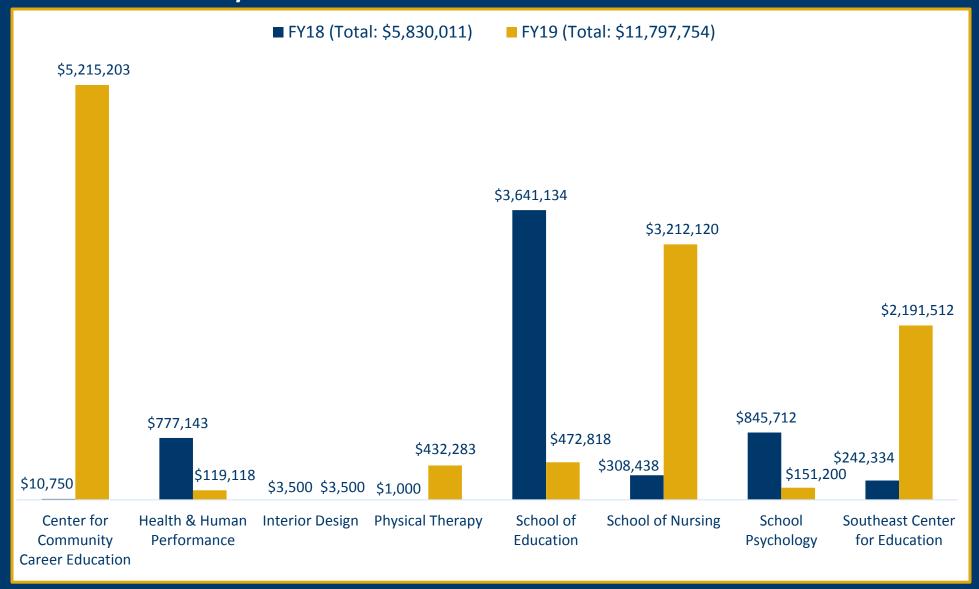

## COLLEGE OF HEALTH, EDUCATION, & PROFESSIONAL STUDIES – PROPOSALS FY18/FY19 COMPARISON