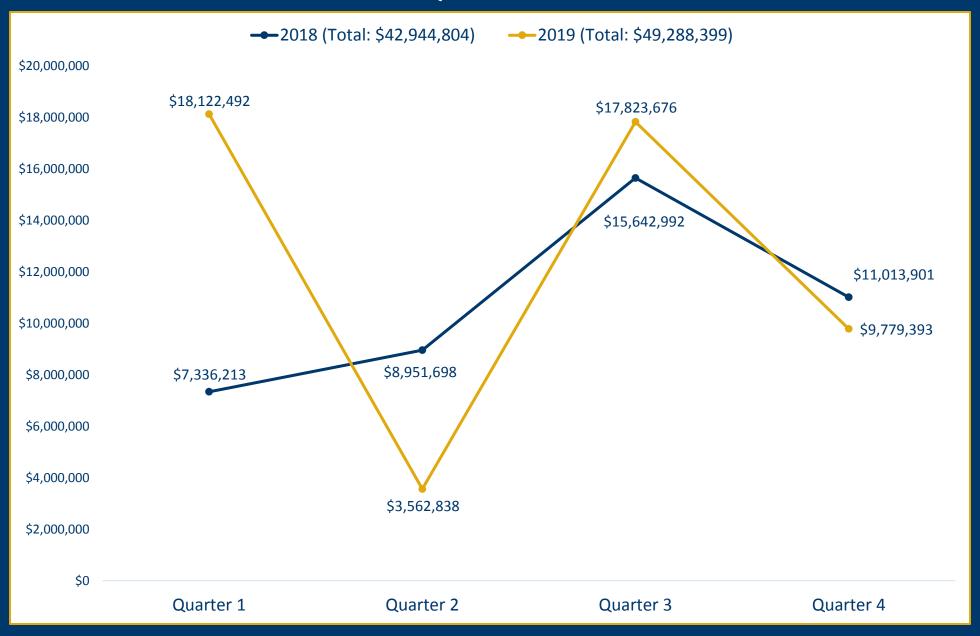

|    |

### **INTRODUCTION**

**FOURTH QUARTER: JULY 1, 2018 – JUNE 30, 2019** 

The information contained in this report is drawn from the Cayuse database and provides comparisons of the amounts of external funding for the fourth quarter of FY 18 and FY 19. This report includes all proposals and awards that were reported and approved by June 30, 2019. Proposals submitted for internal routing but not yet approved and awards not fully processed as of June 30<sup>th</sup> will be included in future quarterly reports. If any of the information in this report does not correspond to your records or you have general questions or inquiries, please notify orsp@utc.edu.



### **UTC SPONSORED PROGRAMS – QUARTERLY AWARD COMPARISON**



### **UTC SPONSORED PROGRAMS – QUARTERLY PROPOSAL COMPARISON**



### **UTC SPONSORED PROGRAMS – AWARDS FY18/FY19 COMPARISON**



## **UTC SPONSORED PROGRAMS – PROPOSALS FY18/FY19 COMPARISON**



### **COLLEGE OF ARTS & SCIENCES – AWARDS FY18/FY19 COMPARISON**



### **COLLEGE OF ARTS & SCIENCES – PROPOSALS FY18/FY19 COMPARISON**



### **GARY W. ROLLINS COLLEGE OF BUSINESS – AWARDS & PROPOSALS FY19**



# **COLLEGE OF ENGINEERING & COMPUTER SCIENCE – AWARDS FY18/FY19 COMPARISON**



# **COLLEGE OF ENGINEERING & COMPUTER SCIENCE – PROPOSALS FY18/FY19 COMPARISON**



# COLLEGE OF HEALTH, EDUCATION, & PROFESSIONAL STUDIES – AWARDS FY18/FY19 COMPARISON



## COLLEGE OF HEALTH, EDUCATION, & PROFESSIONAL STUDIES – PROPOSALS FY18/FY19 COMPARISON



## **ACADEMIC ADMINISTRATION – AWARDS FY18/FY19 COMPARISON**



### **ACADEMIC ADMINISTRATION – PROPOSALS FY18/