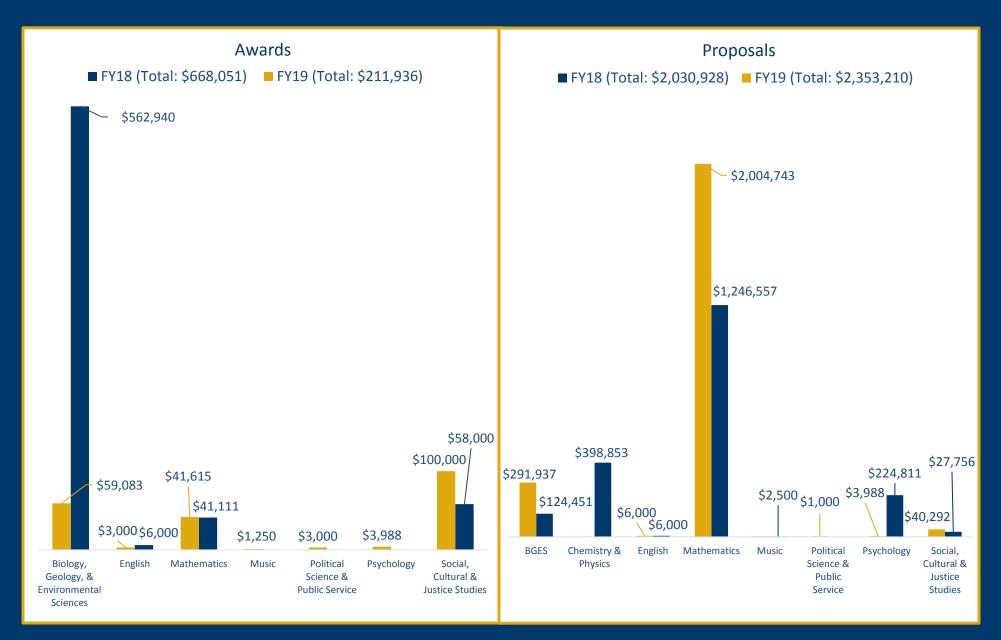

of the amounts of external funding for the second quarter of FY 18 and FY 19. This report includes all proposals and awards that were reported and approved by December 31, 2018. Proposals submitted for internal routing but not yet approved and awards not fully processed as of that date will be included in future quarterly reports. If any of the information in this report does not correspond to your records or you have general questions, please notify orsp@utc.edu.



## **UTC SPONSORED PROGRAMS – QUARTERLY AWARD COMPARISON**



## **UTC SPONSORED PROGRAMS – QUARTERLY PROPOSAL COMPARISON**



### UTC SPONSORED PROGRAMS – AWARDS FY18/FY19 COMPARISON



### UTC SPONSORED PROGRAMS – PROPOSALS FY18/FY19 COMPARISON



### **COLLEGE OF ARTS & SCIENCES – AWARDS & PROPOSALS FY18/FY19 COMPARISON**



### **GARY W. ROLLINS COLLEGE OF BUSINESS – AWARDS & PROPOSALS FY19**



# **COLLEGE OF ENGINEERING & COMPUTER SCIENCE – AWARDS &** PROPOSALS FY18/FY19 COMPARISON



## **COLLEGE OF HEALTH, EDUCATION, & PROFESSIONAL STUDIES – AWARDS &** PROPOSALS FY18/FY19 COMPARISON



### **ADMIN UNITS – AWARDS & PROPOSALS FY18/FY19 COMPARISON**



## LISTING OF AWARDS & PROPOSALS BY INVESTIGATOR\*

| INVESTIGATOR        | TOTAL AWARD<br>AMOUNT | TOTAL AWARD<br>COUNT | COLLABORATING<br>AWARD PROJECTS | TOTAL<br>PROPOSAL<br>AMOUNT | TOTAL<br>PROPOSAL<br>COUNT | COLLABORATING<br>PROPOSAL PROJECTS |
|---------------------|-----------------------|----------------------|---------------------------------|-----------------------------|----------------------------|------------------------------------|
| Abrha,