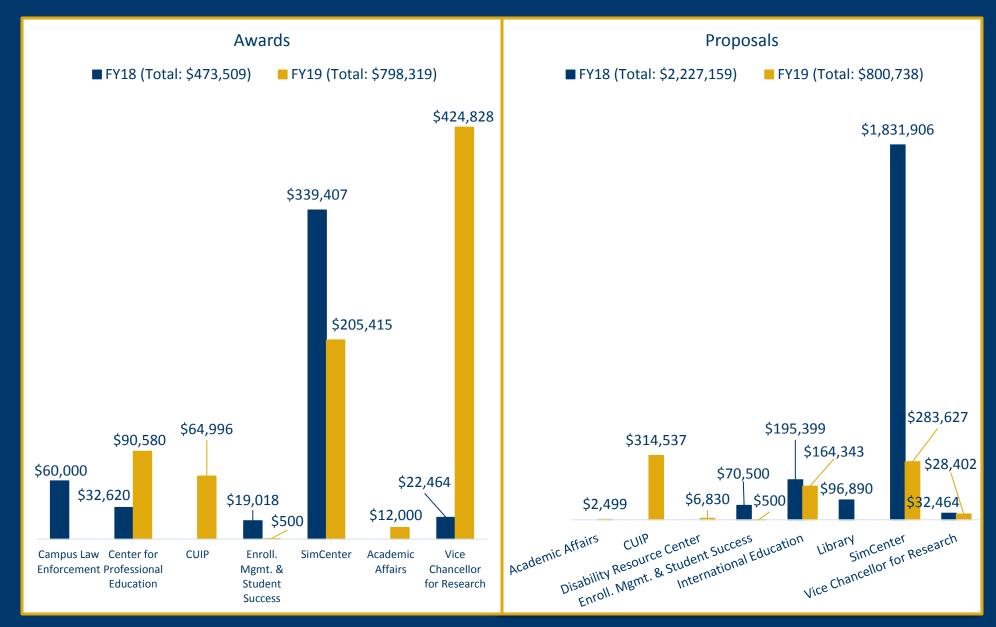

any of the information in this report does not correspond to your records or you have general questions, please notify orsp@utc.edu.



## **UTC SPONSORED PROGRAMS – QUARTERLY AWARD COMPARISON**



## **UTC SPONSORED PROGRAMS – QUARTERLY PROPOSAL COMPARISON**



### UTC SPONSORED PROGRAMS – AWARDS FY18/FY19 COMPARISON



### UTC SPONSORED PROGRAMS – PROPOSALS FY18/FY19 COMPARISON



### **COLLEGE OF ARTS & SCIENCES – AWARDS & PROPOSALS FY18/FY19 COMPARISON**



### **GARY W. ROLLINS COLLEGE OF BUSINESS – AWARDS & PROPOSALS FY19**



# **COLLEGE OF ENGINEERING & COMPUTER SCIENCE – AWARDS &** PROPOSALS FY18/FY19 COMPARISON



## **COLLEGE OF HEALTH, EDUCATION, & PROFESSIONAL STUDIES – AWARDS &** PROPOSALS FY18/FY19 COMPARISON



### **ADMIN UNITS – AWARDS & PROPOSALS FY18/FY19 COMPARISON**



## LISTING OF AWARDS & PROPOSALS BY INVESTIGATOR\*

| INVESTIGATOR        | TOTAL AWARD<br>AMOUNT | TOTAL AWARD<br>COUNT | COLLABORATING<br>AWARD PROJECTS | TOTAL<br>PROPOSAL<br>AMOUNT | TOTAL<br>PROPOSAL<br>COUNT | COLLABORATING<br>PROPOSAL PROJECTS |
|---------------------|-----------------------|----------------------|---------------------------------|-----------------------------|----------------------------|------------------------------------|
| Abrha, Wolday       |                       |                      |                                 | \$84,298                    | 1                          | 1                                  |
| Ahmed, Raga         |                       |                      |                                 | \$595,936                   | 1