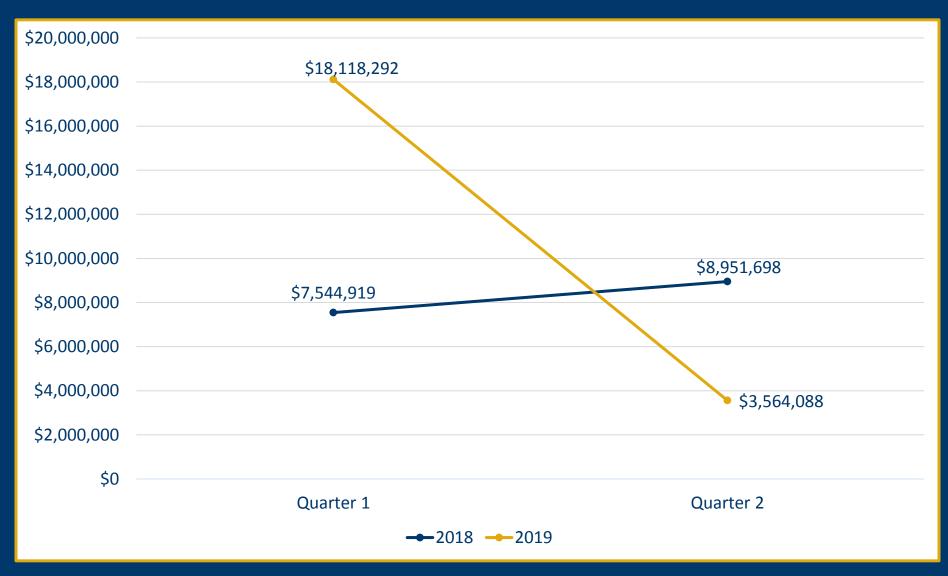

| . 18 |

### INTRODUCTION

#### SECOND QUARTER: JULY 1, 2018 - DECEMBER 31, 2018

The information contained in this report is drawn from the Cayuse database and provides comparisons of the amounts of external funding for the second quarter of FY 18 and FY 19. This report includes all proposals and awards that were reported and approved by December 31, 2018. Proposals submitted for internal routing but not yet approved and awards not fully processed as of that date will be included in future quarterly reports. If any of the information in this report does not correspond to your records or you have general questions, please notify orsp@utc.edu.



## **UTC SPONSORED PROGRAMS – QUARTERLY AWARD COMPARISON**



## **UTC SPONSORED PROGRAMS – QUARTERLY PROPOSAL COMPARISON**



### UTC SPONSORED PROGRAMS – AWARDS FY18/FY19 COMPARISON



### UTC SPONSORED PROGRAMS – PROPOSALS FY18/FY19 COMPARISON



### **COLLEGE OF ARTS & SCIENCES – AWARDS & PROPOSALS FY18/FY19 COMPARISON**



### **GARY W. ROLLINS COLLEGE OF BUSINESS – AWARDS & PROPOSALS FY19**



# **COLLEGE OF ENGINEERING & COMPUTER SCIENCE – AWARDS &** PROPOSALS FY18/FY19 COMPARISON



## **COLLEGE OF HEALTH, EDUCATION, & PROFESSIONAL STUDIES – AWARDS &** PROPOSALS FY18/FY19 COMPARISON



### **ADMIN UNITS – AWARDS & PROPOSALS FY18/FY19 COMPARISON**



## LISTING OF AWARDS & PROPOSALS BY INVESTIGATOR\*

| INVESTIGATOR        | TOTAL AWARD<br>AMOUNT | TOTAL AWARD<br>COUNT | COLLABORATING<br>AWARD PROJECTS | TOTAL<br>PROPOSAL<br>AMOUNT | TOTAL<br>PROPOSAL<br>COUNT | COLLABORATING<br>PROPOSAL PROJECTS |
|-----