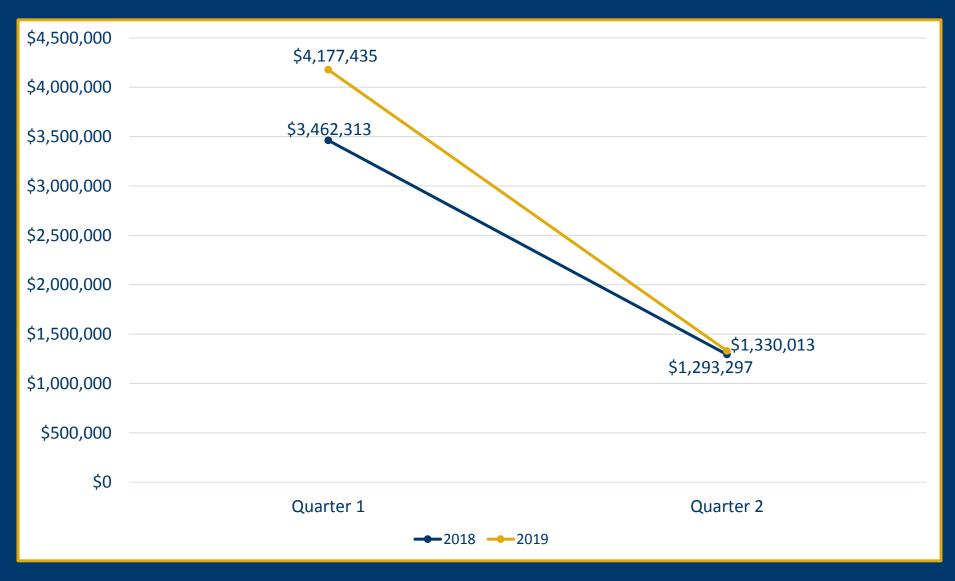

Research and Sponsored Programs                                                      | . 18 |

### INTRODUCTION

#### SECOND QUARTER: JULY 1, 2018 - DECEMBER 31, 2018

The information contained in this report is drawn from the Cayuse database and provides comparisons of the amounts of external funding for the second quarter of FY 18 and FY 19. This report includes all proposals and awards that were reported and approved by December 31, 2018. Proposals submitted for internal routing but not yet approved and awards not fully processed as of that date will be included in future quarterly reports. If any of the information in this report does not correspond to your records or you have general questions, please notify orsp@utc.edu.



## **UTC SPONSORED PROGRAMS – QUARTERLY AWARD COMPARISON**



## **UTC SPONSORED PROGRAMS – QUARTERLY PROPOSAL COMPARISON**



### UTC SPONSORED PROGRAMS – AWARDS FY18/FY19 COMPARISON



### UTC SPONSORED PROGRAMS – PROPOSALS FY18/FY19 COMPARISON



### **COLLEGE OF ARTS & SCIENCES – AWARDS & PROPOSALS FY18/FY19 COMPARISON**



### **GARY W. ROLLINS COLLEGE OF BUSINESS – AWARDS & PROPOSALS FY19**



# **COLLEGE OF ENGINEERING & COMPUTER SCIENCE – AWARDS &** PROPOSALS FY18/FY19 COMPARISON



## **COLLEGE OF HEALTH, EDUCATION, & PROFESSIONAL STUDIES – AWARDS &** PROPOSALS FY18/FY19 COMPARISON



### **ADMIN UNITS – AWARDS & PROPOSALS FY18/FY19 COMPARISON**



## LISTING OF AWARDS & PROPOSALS BY INVESTIGATOR\*

| INVESTIGATOR        | TOTAL AWARD<br>AMOUNT | TOTAL AWARD<br>COUNT | COLLABORATING<br>AWARD PROJECTS | TOTAL<br>PROPOSAL<br>AMOUNT | TOTAL<b