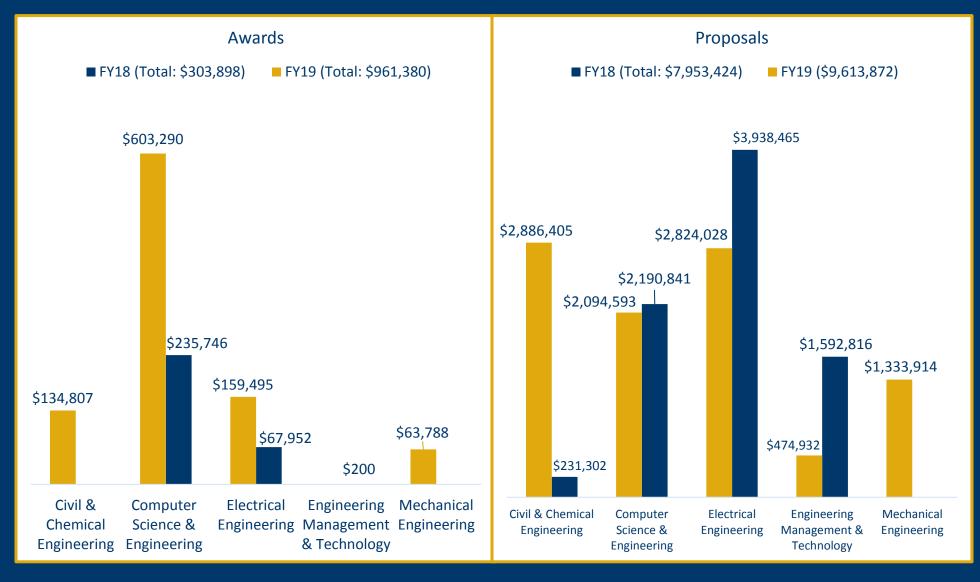

# **COLLEGE OF ENGINEERING & COMPUTER SCIENCE – AWARDS &** PROPOSALS FY18/FY19 COMPARISON