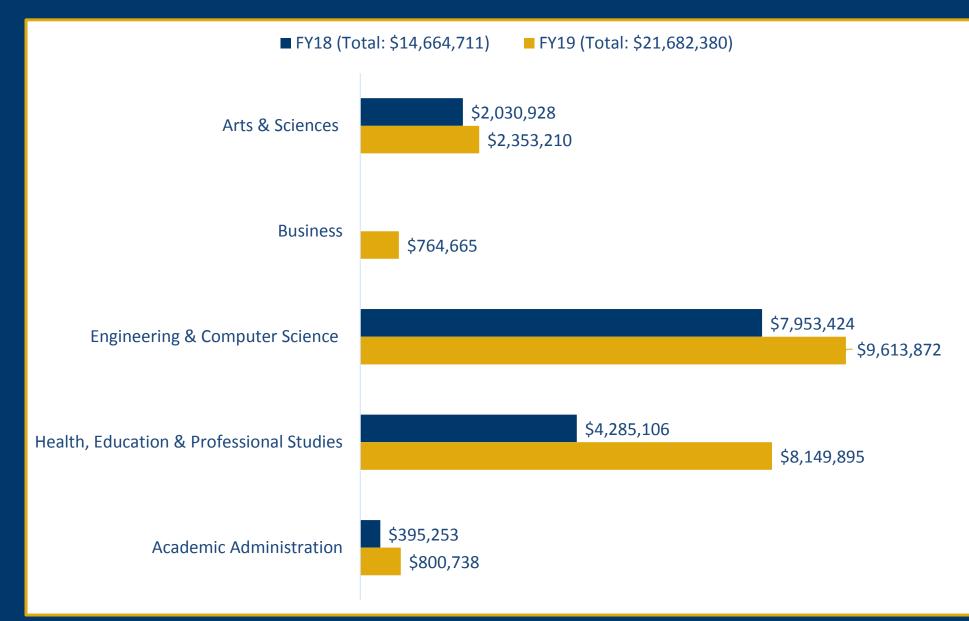

ained in this report is drawn from the Cayuse database and provides comparisons of the amounts of external funding for the second quarter of FY 18 and FY 19. This report includes all proposals and awards that were reported and approved by December 31, 2018. Proposals submitted for internal routing but not yet approved and awards not fully processed as of that date will be included in future quarterly reports. If any of the information in this report does not correspond to your records or you have general questions, please notify orsp@utc.edu.



## **UTC SPONSORED PROGRAMS – QUARTERLY AWARD COMPARISON**



## **UTC SPONSORED PROGRAMS – QUARTERLY PROPOSAL COMPARISON**



### UTC SPONSORED PROGRAMS – AWARDS FY18/FY19 COMPARISON



### UTC SPONSORED PROGRAMS – PROPOSALS FY18/FY19 COMPARISON



### **COLLEGE OF ARTS & SCIENCES – AWARDS & PROPOSALS FY18/FY19 COMPARISON**



### **GARY W. ROLLINS COLLEGE OF BUSINESS – AWARDS & PROPOSALS FY19**



# **COLLEGE OF ENGINEERING & COMPUTER SCIENCE – AWARDS &** PROPOSALS FY18/FY19 COMPARISON



## **COLLEGE OF HEALTH, EDUCATION, & PROFESSIONAL STUDIES – AWARDS &** PROPOSALS FY18/FY19 COMPARISON



### **ADMIN UNITS – AWARDS & PROPOSALS FY18/FY19 COMPARISON**



## LISTING OF AWARDS & PROPOSALS BY INVESTIGATOR\*

| INVESTIGATOR        | TOTAL AWARD<br>AMOUNT | TOTAL AWARD<br>COUNT | COLLABORATING<br>AWARD PROJECTS | TOTAL<br>PROPOSAL<br>AMOUNT | TOTAL<br>PROPOSAL<br>COUNT | COLLABORATING<br>PROPOSAL PROJECTS |
|---------------------|-----------------------|----------------------|---------------------------------|-------------------------