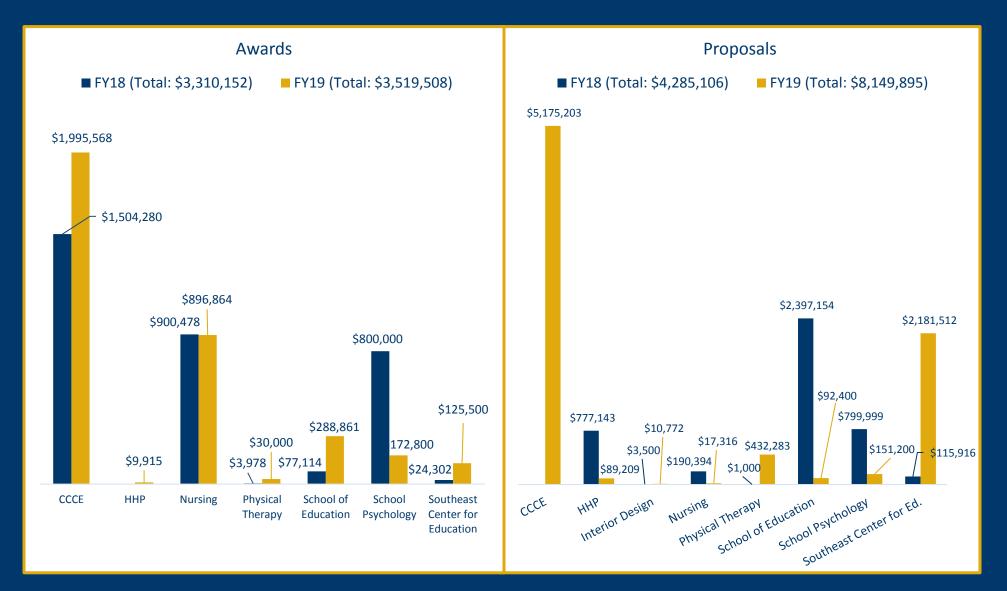

## **COLLEGE OF HEALTH, EDUCATION, & PROFESSIONAL STUDIES – AWARDS &** PROPOSALS FY18/FY19 COMPARISON