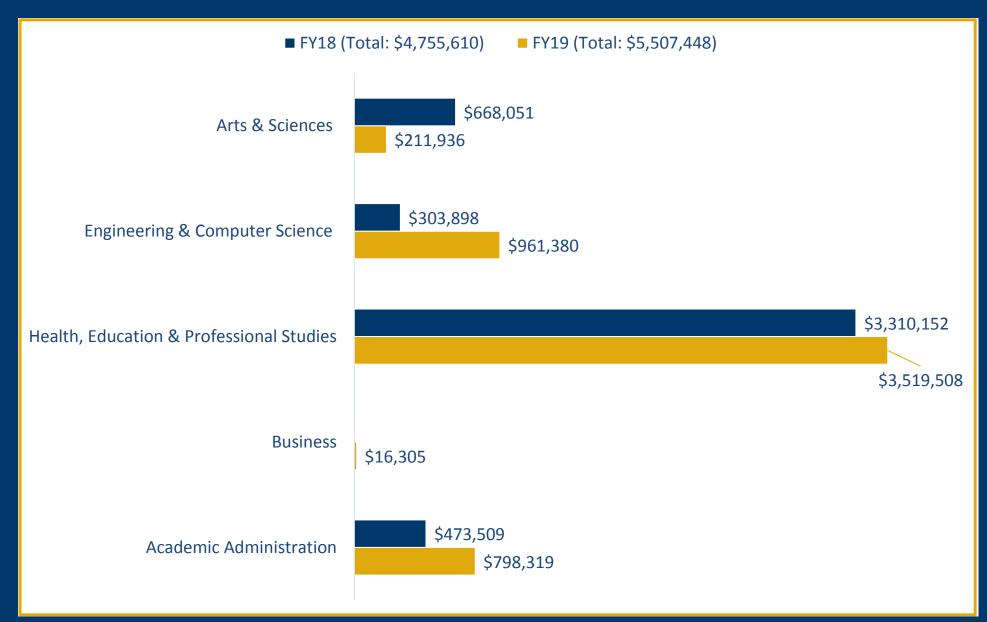

QUARTER: JULY 1, 2018 - DECEMBER 31, 2018

The information contained in this report is drawn from the Cayuse database and provides comparisons of the amounts of external funding for the second quarter of FY 18 and FY 19. This report includes all proposals and awards that were reported and approved by December 31, 2018. Proposals submitted for internal routing but not yet approved and awards not fully processed as of that date will be included in future quarterly reports. If any of the information in this report does not correspond to your records or you have general questions, please notify orsp@utc.edu.



## **UTC SPONSORED PROGRAMS – QUARTERLY AWARD COMPARISON**



## **UTC SPONSORED PROGRAMS – QUARTERLY PROPOSAL COMPARISON**



### UTC SPONSORED PROGRAMS – AWARDS FY18/FY19 COMPARISON



### UTC SPONSORED PROGRAMS – PROPOSALS FY18/FY19 COMPARISON



### **COLLEGE OF ARTS & SCIENCES – AWARDS & PROPOSALS FY18/FY19 COMPARISON**



### **GARY W. ROLLINS COLLEGE OF BUSINESS – AWARDS & PROPOSALS FY19**



# **COLLEGE OF ENGINEERING & COMPUTER SCIENCE – AWARDS &** PROPOSALS FY18/FY19 COMPARISON



## **COLLEGE OF HEALTH, EDUCATION, & PROFESSIONAL STUDIES – AWARDS &** PROPOSALS FY18/FY19 COMPARISON



### **ADMIN UNITS – AWARDS & PROPOSALS FY18/FY19 COMPARISON**



## LISTING OF AWARDS & PROPOSALS BY INVESTIGATOR\*

| INVESTIGATOR        | TOTAL AWARD<br>AMOUNT | TOTAL AWARD<br>COUNT | COLLABORATING<br>AWARD PROJECTS | TOTAL<br>PROPOSAL<br>AMOUNT | TOTAL<br>PROPOSAL<br>COUNT | COLLABORATING<br>PROPOSAL PROJECTS |
|---------------------|-----------------------|-------------------