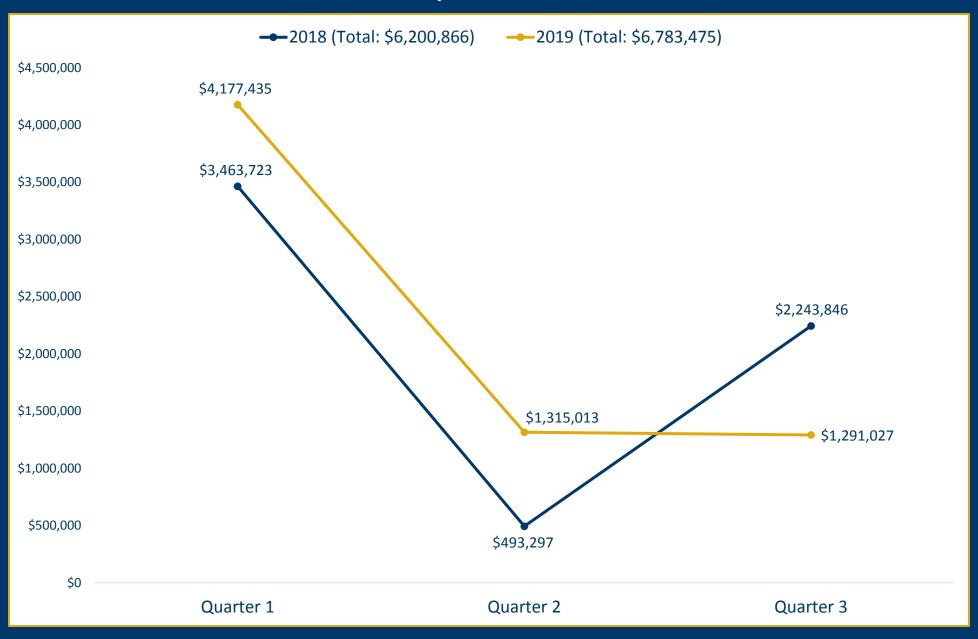

RCH AND SPONSORED PROGRAMS                                             | 23 |

### **INTRODUCTION**

THIRD QUARTER: JULY 1, 2018 - MARCH 31, 2019

The information contained in this report is drawn from the Cayuse database and provides comparisons of the amounts of external funding for the third quarter of FY 18 and FY 19. This report includes all proposals and awards that were reported and approved by March 31, 2019. Proposals submitted for internal routing but not yet approved and awards not fully processed as of March 31<sup>st</sup> will be included in future quarterly reports. If any of the information in this report does not correspond to your records or you have general questions or inquiries, please notify orsp@utc.edu.



## **UTC SPONSORED PROGRAMS – QUARTERLY AWARD COMPARISON**



## **UTC SPONSORED PROGRAMS – QUARTERLY PROPOSAL COMPARISON**



### **UTC SPONSORED PROGRAMS – AWARDS FY18/FY19 COMPARISON**



### **UTC SPONSORED PROGRAMS – PROPOSALS FY18/FY19 COMPARISON**



### **COLLEGE OF ARTS & SCIENCES – AWARDS FY18/FY19 COMPARISON**



### **COLLEGE OF ARTS & SCIENCES – PROPOSALS FY18/FY19 COMPARISON**



### **GARY W. ROLLINS COLLEGE OF BUSINESS – AWARDS & PROPOSALS FY19**



# **COLLEGE OF ENGINEERING & COMPUTER SCIENCE – AWARDS FY18/FY19 COMPARISON**



# **COLLEGE OF ENGINEERING & COMPUTER SCIENCE – PROPOSALS FY18/FY19 COMPARISON**



# COLLEGE OF HEALTH, EDUCATION, & PROFESSIONAL STUDIES – AWARDS FY18/FY19 COMPARISON



## COLLEGE OF HEALTH, EDUCATION, & PROFESSIONAL STUDIES – PROPOSALS FY18/FY19 COMPARISON



## **ACADEMIC ADMINISTRATION – AWARDS FY18/FY