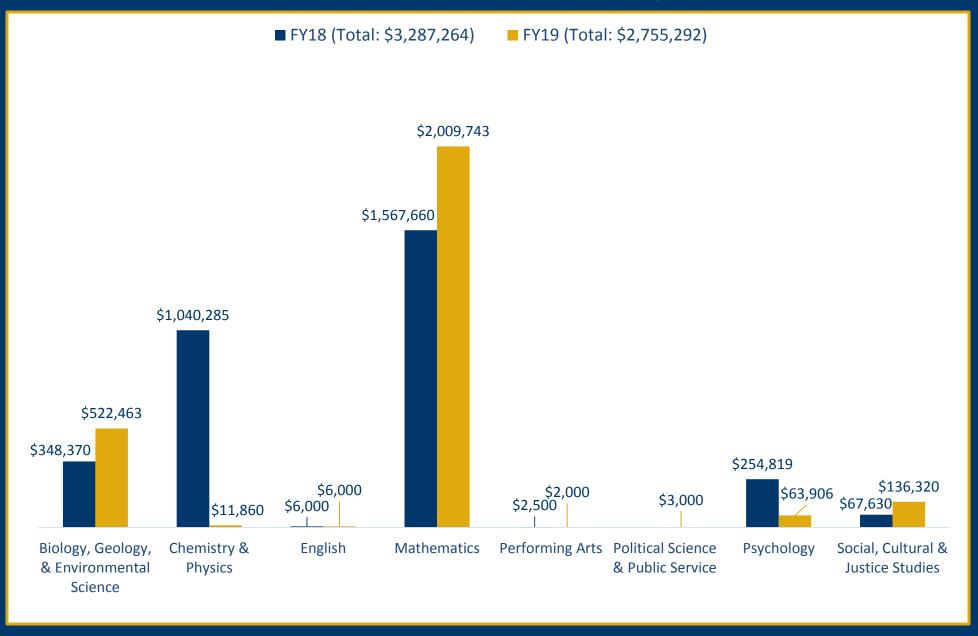

includes all proposals and awards that were reported and approved by March 31, 2019. Proposals submitted for internal routing but not yet approved and awards not fully processed as of March 31<sup>st</sup> will be included in future quarterly reports. If any of the information in this report does not correspond to your records or you have general questions or inquiries, please notify orsp@utc.edu.



## **UTC SPONSORED PROGRAMS – QUARTERLY AWARD COMPARISON**



## **UTC SPONSORED PROGRAMS – QUARTERLY PROPOSAL COMPARISON**



### **UTC SPONSORED PROGRAMS – AWARDS FY18/FY19 COMPARISON**



### **UTC SPONSORED PROGRAMS – PROPOSALS FY18/FY19 COMPARISON**



### **COLLEGE OF ARTS & SCIENCES – AWARDS FY18/FY19 COMPARISON**



### **COLLEGE OF ARTS & SCIENCES – PROPOSALS FY18/FY19 COMPARISON**



### **GARY W. ROLLINS COLLEGE OF BUSINESS – AWARDS & PROPOSALS FY19**



# **COLLEGE OF ENGINEERING & COMPUTER SCIENCE – AWARDS FY18/FY19 COMPARISON**



# **COLLEGE OF ENGINEERING & COMPUTER SCIENCE – PROPOSALS FY18/FY19 COMPARISON**



# COLLEGE OF HEALTH, EDUCATION, & PROFESSIONAL STUDIES – AWARDS FY18/FY19 COMPARISON



## COLLEGE OF HEALTH, EDUCATION, & PROFESSIONAL STUDIES – PROPOSALS FY18/FY19 COMPARISON



## **ACADEMIC ADMINISTRATION – AWARDS FY18/FY19 COMPARISON**



## **ACADEMIC ADMINISTRATION – PROPOSALS FY18/FY19 COMPARISON**



### LISTING OF AWARDS & PROPOSALS BY INVESTIGATOR\*

| INVESTIGATOR        | TOTAL AWARD<br>AMOUNT | TOTAL AWARD<br>COUNT | AWARD<br>COLLABORATIONS | TOTAL<br>PROPOSAL<br>AMOUNT | TOTAL<br>PROPOSAL<br>COUNT | PROPOSAL<br>COLLABORATIONS |
|----------