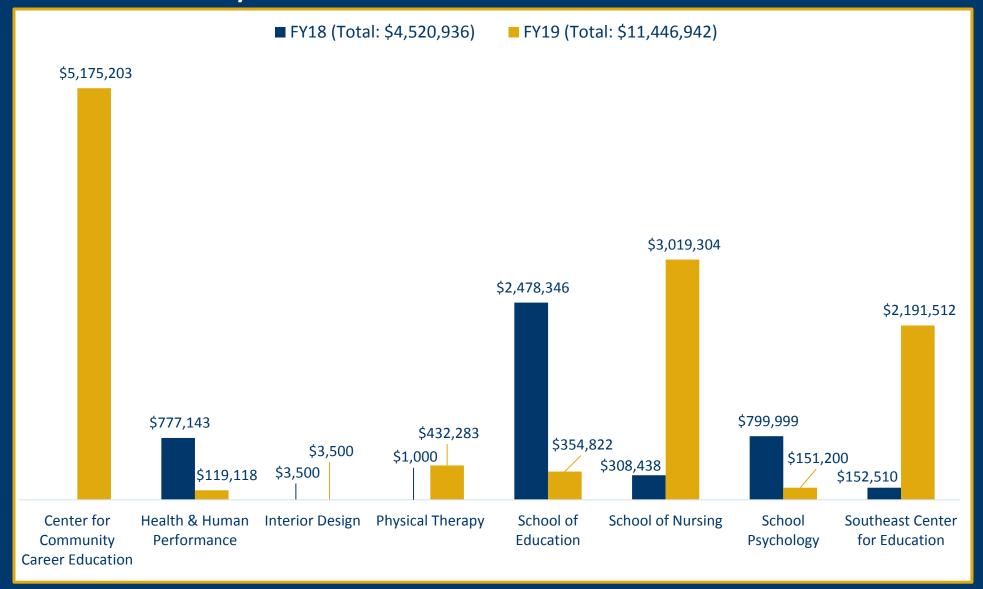

## COLLEGE OF HEALTH, EDUCATION, & PROFESSIONAL STUDIES – PROPOSALS FY18/FY19 COMPARISON