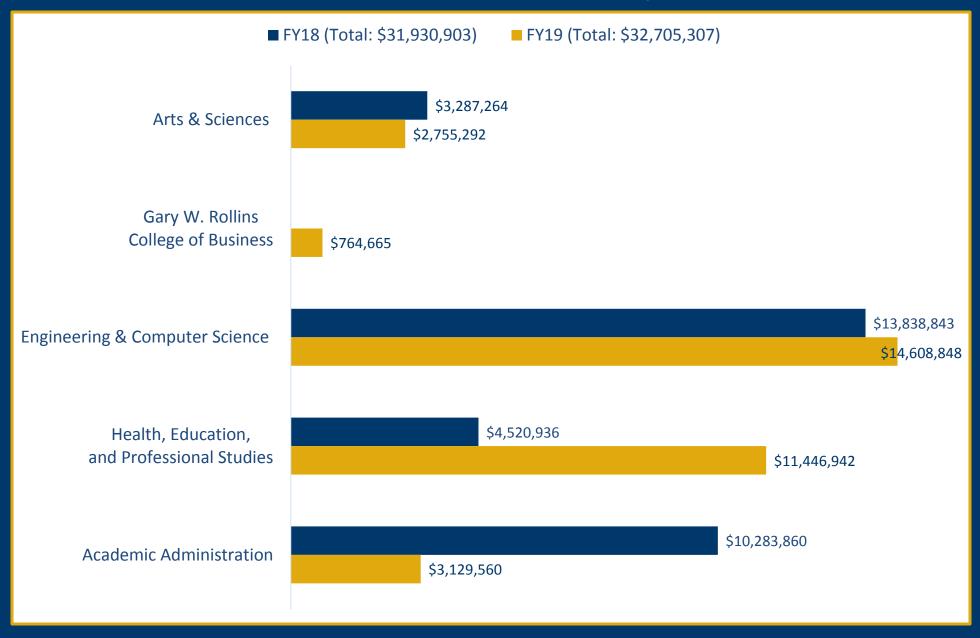

from the Cayuse database and provides comparisons of the amounts of external funding for the third quarter of FY 18 and FY 19. This report includes all proposals and awards that were reported and approved by March 31, 2019. Proposals submitted for internal routing but not yet approved and awards not fully processed as of March 31<sup>st</sup> will be included in future quarterly reports. If any of the information in this report does not correspond to your records or you have general questions or inquiries, please notify orsp@utc.edu.



## **UTC SPONSORED PROGRAMS – QUARTERLY AWARD COMPARISON**



## **UTC SPONSORED PROGRAMS – QUARTERLY PROPOSAL COMPARISON**



### **UTC SPONSORED PROGRAMS – AWARDS FY18/FY19 COMPARISON**



### **UTC SPONSORED PROGRAMS – PROPOSALS FY18/FY19 COMPARISON**



### **COLLEGE OF ARTS & SCIENCES – AWARDS FY18/FY19 COMPARISON**



### **COLLEGE OF ARTS & SCIENCES – PROPOSALS FY18/FY19 COMPARISON**



### **GARY W. ROLLINS COLLEGE OF BUSINESS – AWARDS & PROPOSALS FY19**



# **COLLEGE OF ENGINEERING & COMPUTER SCIENCE – AWARDS FY18/FY19 COMPARISON**



# **COLLEGE OF ENGINEERING & COMPUTER SCIENCE – PROPOSALS FY18/FY19 COMPARISON**



# COLLEGE OF HEALTH, EDUCATION, & PROFESSIONAL STUDIES – AWARDS FY18/FY19 COMPARISON



## COLLEGE OF HEALTH, EDUCATION, & PROFESSIONAL STUDIES – PROPOSALS FY18/FY19 COMPARISON



## **ACADEMIC ADMINISTRATION – AWARDS FY18/FY19 COMPARISON**



## **ACADEMIC ADMINISTRATION – PROPOSALS FY18/FY19 COMPARISON**



### LISTING OF AWARDS & PROPOSALS BY INVESTIGATOR\*

| INVESTIGATOR        | TOTAL AWARD<br>AMOUNT | TOTAL AWA