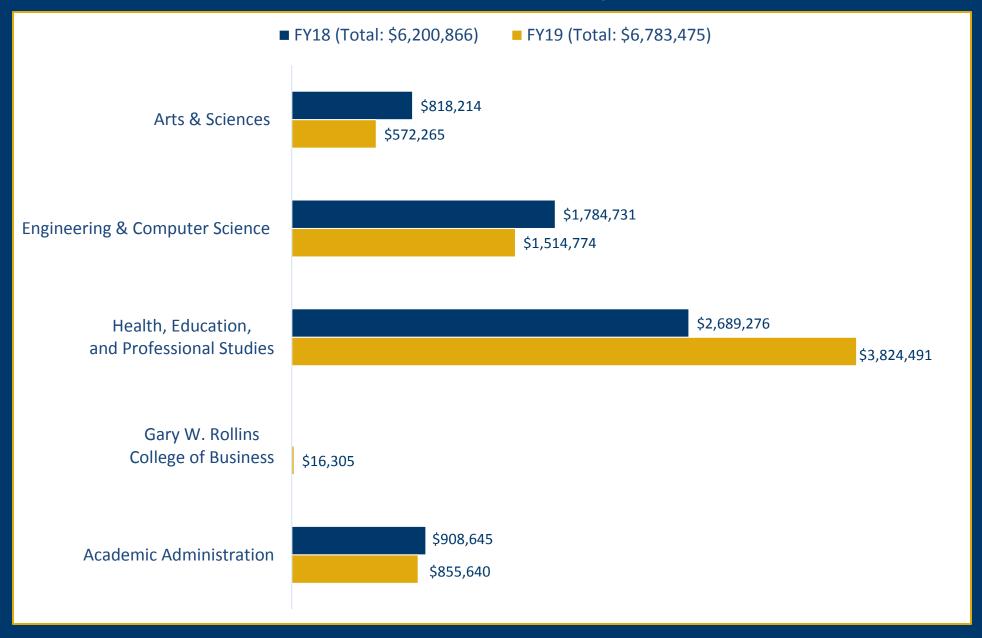

- MARCH 31, 2019

The information contained in this report is drawn from the Cayuse database and provides comparisons of the amounts of external funding for the third quarter of FY 18 and FY 19. This report includes all proposals and awards that were reported and approved by March 31, 2019. Proposals submitted for internal routing but not yet approved and awards not fully processed as of March 31<sup>st</sup> will be included in future quarterly reports. If any of the information in this report does not correspond to your records or you have general questions or inquiries, please notify orsp@utc.edu.



## **UTC SPONSORED PROGRAMS – QUARTERLY AWARD COMPARISON**



## **UTC SPONSORED PROGRAMS – QUARTERLY PROPOSAL COMPARISON**



### **UTC SPONSORED PROGRAMS – AWARDS FY18/FY19 COMPARISON**



### **UTC SPONSORED PROGRAMS – PROPOSALS FY18/FY19 COMPARISON**



### **COLLEGE OF ARTS & SCIENCES – AWARDS FY18/FY19 COMPARISON**



### **COLLEGE OF ARTS & SCIENCES – PROPOSALS FY18/FY19 COMPARISON**



### **GARY W. ROLLINS COLLEGE OF BUSINESS – AWARDS & PROPOSALS FY19**



# **COLLEGE OF ENGINEERING & COMPUTER SCIENCE – AWARDS FY18/FY19 COMPARISON**



# **COLLEGE OF ENGINEERING & COMPUTER SCIENCE – PROPOSALS FY18/FY19 COMPARISON**



# COLLEGE OF HEALTH, EDUCATION, & PROFESSIONAL STUDIES – AWARDS FY18/FY19 COMPARISON



## COLLEGE OF HEALTH, EDUCATION, & PROFESSIONAL STUDIES – PROPOSALS FY18/FY19 COMPARISON



## **ACADEMIC ADMINISTRATION – AWARDS FY18/FY19 COMPARISON**



## **ACADEMIC ADMINISTRATION – PROPOSALS FY18/FY19 COMPARISON**



### LISTING OF AWARDS & PROPOSALS BY INVEST