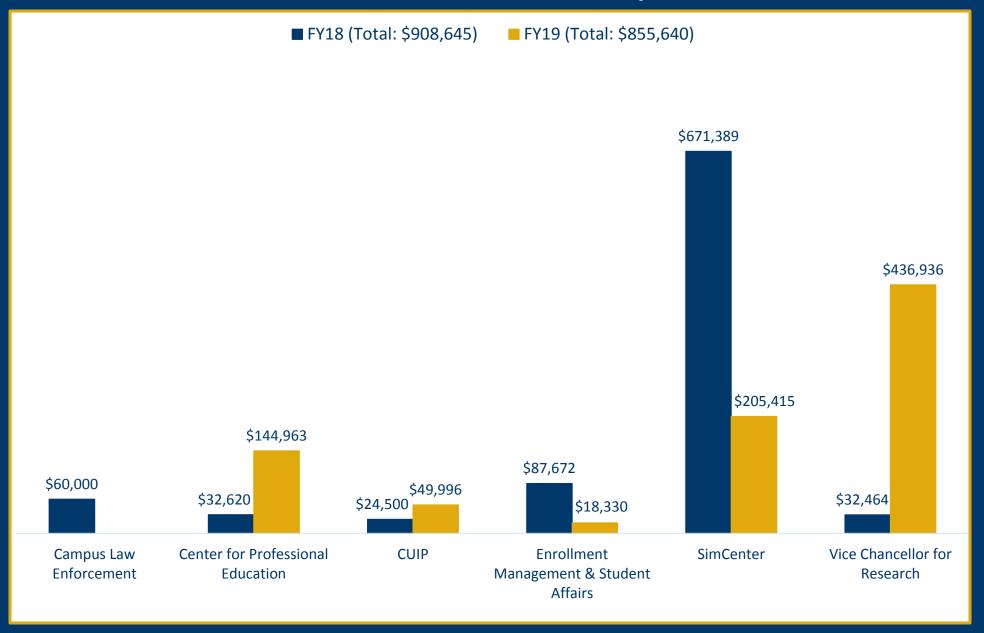

RED PROGRAMS – QUARTERLY PROPOSAL COMPARISON**



### **UTC SPONSORED PROGRAMS – AWARDS FY18/FY19 COMPARISON**



### **UTC SPONSORED PROGRAMS – PROPOSALS FY18/FY19 COMPARISON**



### **COLLEGE OF ARTS & SCIENCES – AWARDS FY18/FY19 COMPARISON**



### **COLLEGE OF ARTS & SCIENCES – PROPOSALS FY18/FY19 COMPARISON**



### **GARY W. ROLLINS COLLEGE OF BUSINESS – AWARDS & PROPOSALS FY19**



# **COLLEGE OF ENGINEERING & COMPUTER SCIENCE – AWARDS FY18/FY19 COMPARISON**



# **COLLEGE OF ENGINEERING & COMPUTER SCIENCE – PROPOSALS FY18/FY19 COMPARISON**



# COLLEGE OF HEALTH, EDUCATION, & PROFESSIONAL STUDIES – AWARDS FY18/FY19 COMPARISON



## COLLEGE OF HEALTH, EDUCATION, & PROFESSIONAL STUDIES – PROPOSALS FY18/FY19 COMPARISON



## **ACADEMIC ADMINISTRATION – AWARDS FY18/FY19 COMPARISON**



## **ACADEMIC ADMINISTRATION – PROPOSALS FY18/FY19 COMPARISON**



### LISTING OF AWARDS & PROPOSALS BY INVESTIGATOR\*

| INVESTIGATOR        | TOTAL AWARD<br>AMOUNT | TOTAL AWARD<br>COUNT | AWARD<br>COLLABORATIONS | TOTAL<br>PROPOSAL<br>AMOUNT | TOTAL<br>PROPOSAL<br>COUNT | PROPOSAL<br>COLLABORATIONS |
|---------------------|-----------------------|----------------------|-------------------------|-----------------------------|----------------------------|----------------------------|
| Abrha, Wolday       |                       |                      |                         | \$84,298                    | 1                          | 1                          |
| Adsit, Karen        |                       |                      |                         |