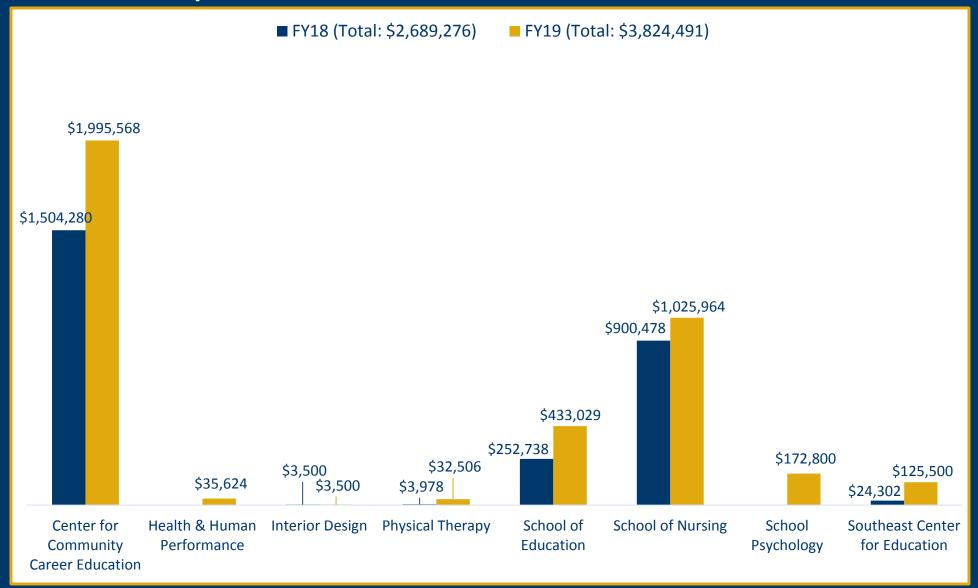

# COLLEGE OF HEALTH, EDUCATION, & PROFESSIONAL STUDIES – AWARDS FY18/FY19 COMPARISON