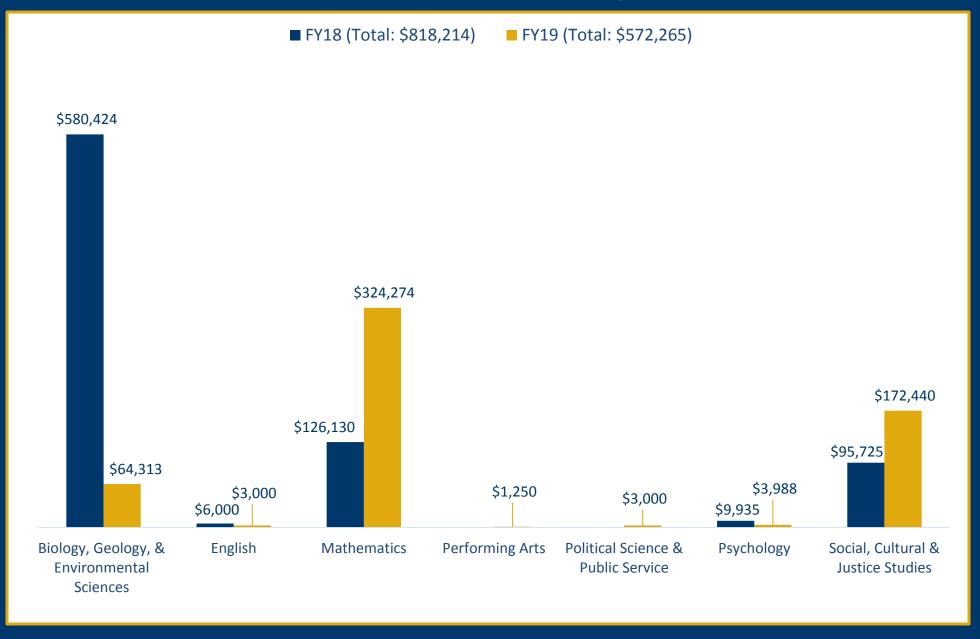

external funding for the third quarter of FY 18 and FY 19. This report includes all proposals and awards that were reported and approved by March 31, 2019. Proposals submitted for internal routing but not yet approved and awards not fully processed as of March 31<sup>st</sup> will be included in future quarterly reports. If any of the information in this report does not correspond to your records or you have general questions or inquiries, please notify orsp@utc.edu.



## **UTC SPONSORED PROGRAMS – QUARTERLY AWARD COMPARISON**



## **UTC SPONSORED PROGRAMS – QUARTERLY PROPOSAL COMPARISON**



### **UTC SPONSORED PROGRAMS – AWARDS FY18/FY19 COMPARISON**



### **UTC SPONSORED PROGRAMS – PROPOSALS FY18/FY19 COMPARISON**



### **COLLEGE OF ARTS & SCIENCES – AWARDS FY18/FY19 COMPARISON**



### **COLLEGE OF ARTS & SCIENCES – PROPOSALS FY18/FY19 COMPARISON**



### **GARY W. ROLLINS COLLEGE OF BUSINESS – AWARDS & PROPOSALS FY19**



# **COLLEGE OF ENGINEERING & COMPUTER SCIENCE – AWARDS FY18/FY19 COMPARISON**



# **COLLEGE OF ENGINEERING & COMPUTER SCIENCE – PROPOSALS FY18/FY19 COMPARISON**



# COLLEGE OF HEALTH, EDUCATION, & PROFESSIONAL STUDIES – AWARDS FY18/FY19 COMPARISON



## COLLEGE OF HEALTH, EDUCATION, & PROFESSIONAL STUDIES – PROPOSALS FY18/FY19 COMPARISON



## **ACADEMIC ADMINISTRATION – AWARDS FY18/FY19 COMPARISON**



## **ACADEMIC ADMINISTRATION – PROPOSALS FY18/FY19 COMPARISON**



### LISTING OF AWARDS & PROPOSALS BY INVESTIGATOR\*

| INVESTIGATOR        | TOTAL AWARD<br>AMOUNT | TOTAL AWARD<br>COUNT | AWARD<br>COLLABORATIONS | TOTAL<br>PROPOSAL<br>AMOUNT