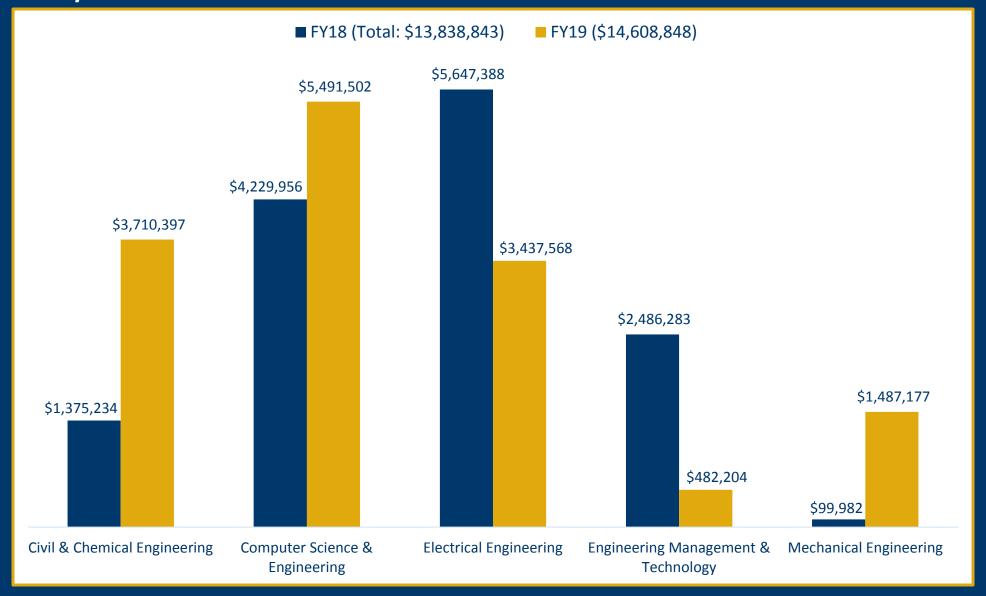

# **COLLEGE OF ENGINEERING & COMPUTER SCIENCE – PROPOSALS FY18/FY19 COMPARISON**