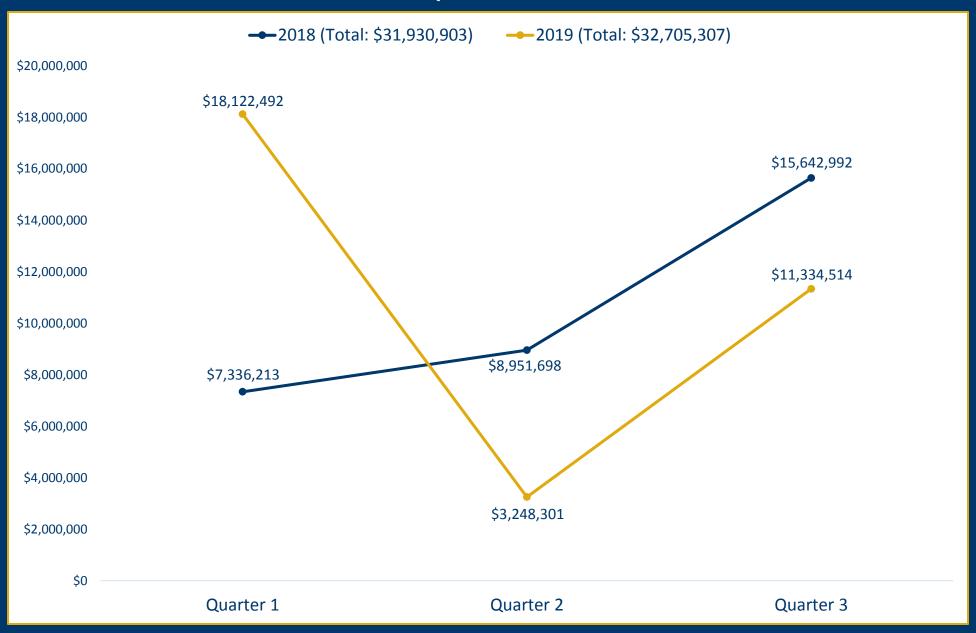

| 23 |

### **INTRODUCTION**

THIRD QUARTER: JULY 1, 2018 - MARCH 31, 2019

The information contained in this report is drawn from the Cayuse database and provides comparisons of the amounts of external funding for the third quarter of FY 18 and FY 19. This report includes all proposals and awards that were reported and approved by March 31, 2019. Proposals submitted for internal routing but not yet approved and awards not fully processed as of March 31<sup>st</sup> will be included in future quarterly reports. If any of the information in this report does not correspond to your records or you have general questions or inquiries, please notify orsp@utc.edu.



## **UTC SPONSORED PROGRAMS – QUARTERLY AWARD COMPARISON**



## **UTC SPONSORED PROGRAMS – QUARTERLY PROPOSAL COMPARISON**



### **UTC SPONSORED PROGRAMS – AWARDS FY18/FY19 COMPARISON**



### **UTC SPONSORED PROGRAMS – PROPOSALS FY18/FY19 COMPARISON**



### **COLLEGE OF ARTS & SCIENCES – AWARDS FY18/FY19 COMPARISON**



### **COLLEGE OF ARTS & SCIENCES – PROPOSALS FY18/FY19 COMPARISON**



### **GARY W. ROLLINS COLLEGE OF BUSINESS – AWARDS & PROPOSALS FY19**



# **COLLEGE OF ENGINEERING & COMPUTER SCIENCE – AWARDS FY18/FY19 COMPARISON**



# **COLLEGE OF ENGINEERING & COMPUTER SCIENCE – PROPOSALS FY18/FY19 COMPARISON**



# COLLEGE OF HEALTH, EDUCATION, & PROFESSIONAL STUDIES – AWARDS FY18/FY19 COMPARISON



## COLLEGE OF HEALTH, EDUCATION, & PROFESSIONAL STUDIES – PROPOSALS FY18/FY19 COMPARISON



## **ACADEMIC ADMINISTRATION – AWARDS FY18/FY19 COMPARISON**



## **ACADEMIC ADMINISTRATION – PROPOSALS FY18/