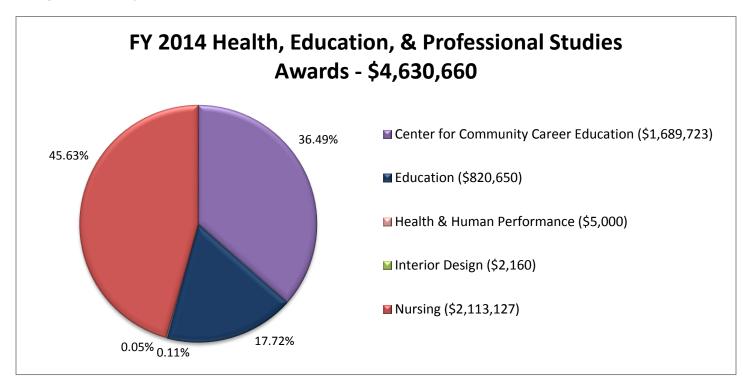

### Grant Awards: College of Health, Education, & Professional Studies

Year-to-date: July 1, 2014 - June 30, 2015