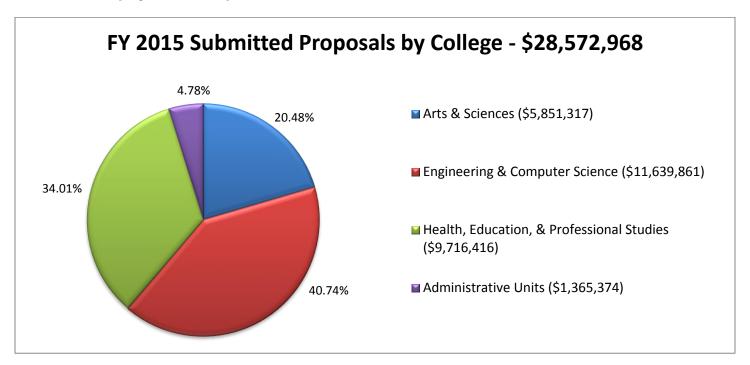

#### Submitted Proposals: Administrative Units

Year-to-date: July 1, 2014 - June 30, 2015