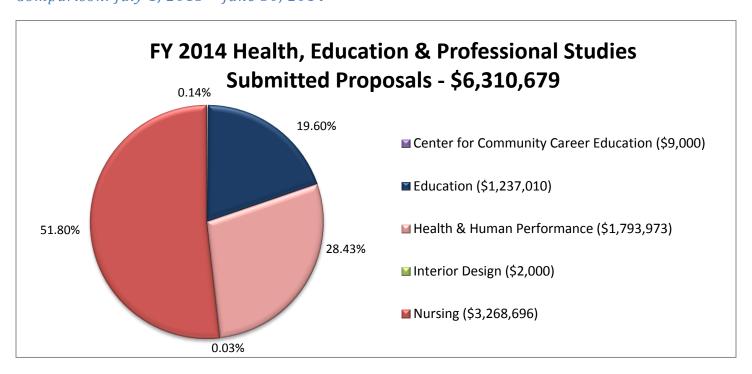

## Submitted Proposals: College of Health, Education, & Professional Studies

Year-to-date: July 1, 2014 - June 30, 2015