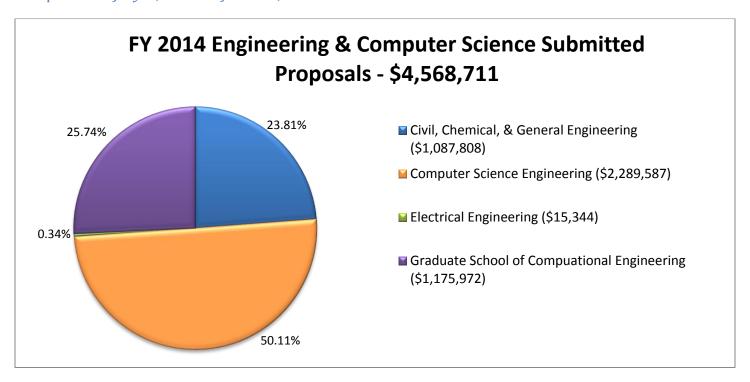

# Submitted Proposals: College of Engineering & Computer Science

Year-to-date: July 1, 2014 - June 30, 2015