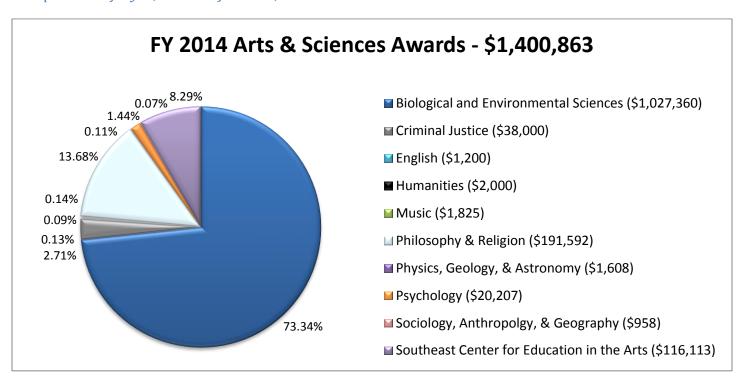

#### Grant Awards: College of Arts & Sciences

Year-to-date: July 1, 2014 - June 30, 2015