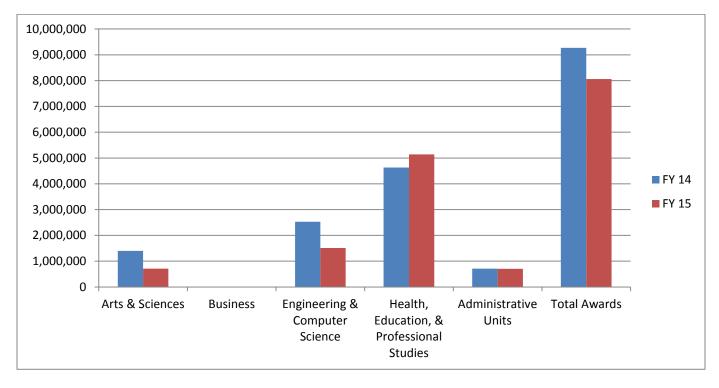

#### **UTC Grant Awards**

Year-to-date: July 1, 2014 - June 30, 2015

#### Grant Awards: College of Arts & Sciences

Year-to-date: July 1, 2014 - June 30, 2015

# Grant Awards: College of Engineering & Computer Science

Year-to-date: July 1, 2014 - June 30, 2015

### Grant Awards: College of Health, Education, & Professional Studies

Year-to-date: July 1, 2014 - June 30, 2015

#### **Grant Awards: Administrative Units**

Year-to-date: July 1, 2014 - June 30, 2015