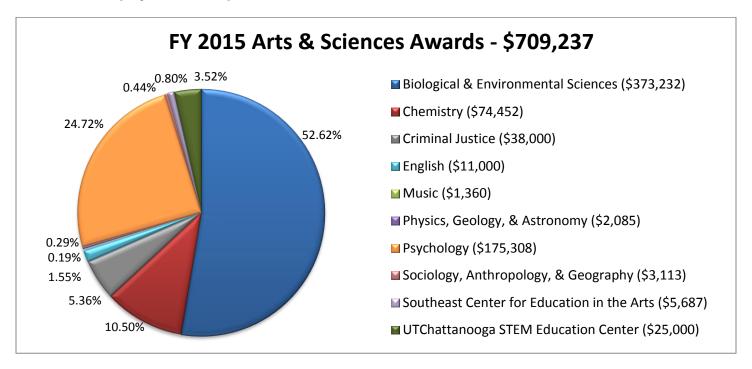

#### Grant Awards: College of Arts & Sciences

Year-to-date: July 1, 2014 - June 30, 2015