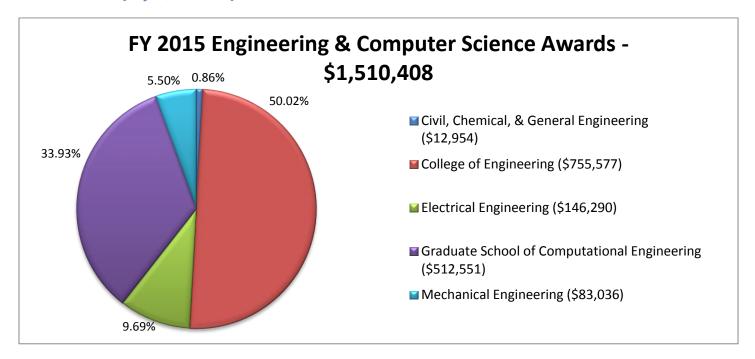

# Grant Awards: College of Engineering & Computer Science

Year-to-date: July 1, 2014 - June 30, 2015

| Loveless, Daniel        | Electrical<br>Engineering                          | Vanderbilt University                                               | Radiation Hardening of Low-Voltage<br>Analog and Mixed-Signal Circuits in<br>Sub-32 nm Technology Nodes | \$72,888.00  | R   |
|-------------------------|----------------------------------------------------|---------------------------------------------------------------------|---------------------------------------------------------------------------------------------------------|--------------|-----|
| Anderson, William       | Graduate School Of<br>Computational<br>Engineering | High Performance<br>Technologies Inc. of<br>Reston VA               | Investigation of Unstructured Higher-Order Methods for Unsteady Flow                                    | \$48,000.00  | R   |
| Hilbert,<br>Christopher | Graduate School Of<br>Computational<br>Engineering | UT-Battelle-Oak<br>Ridge National<br>Laboratory                     | Grid Consulation Services for CASL (Consortium for Advanced Simulation of Light Water Reactors)         | \$13,500.00  | R   |
| Newman, James           | Graduate School Of<br>Computational<br>Engineering | High Performance<br>Technologies Inc.                               | Investigation of Unstructured Higher-Order Methods for Unsteady Flow                                    | \$72,000.00  | R   |
|                         | Graduate School Of                                 |                                                                     | Physics Pasad Simulation of                                                                             | \$9,682.00   | R   |
| Nichols, Stephen        | Computational                                      | CHI Engineering                                                     | Physics-Based Simulation of Potential LNG Spillage                                                      | \$21,200.00  | R   |
|                         | Engineering                                        |                                                                     |                                                                                                         | \$106,000.00 | R   |
|                         | Graduate School Of                                 | SmartTruck Systems,                                                 | Simulation for TopKit Drag Reduction Device                                                             | \$10,643.00  | R   |
| Sreenivas, Kidambi      | Computational Engineering                          | LLC                                                                 | Simulation of Drag Reduction Devices for Smart Truck Systems                                            | \$10,649.00  | R   |
|                         |                                                    | Office of Naval<br>Research                                         | Adaptive Meshing of Ship Air-Wake Flowfields                                                            | \$80,000.00  | R   |
| Sutton, William         | Graduate School Of<br>Computational<br>Engineering | US Dept. of<br>Education                                            | Graduate Student Resources to Support Growth in Computational Engineering                               | \$140,877.00 | S/F |
| Elliott, Trevor         | Mechanical<br>Engineering                          | Denso North<br>America Foundation                                   | Baja SAE Capstone Project                                                                               | \$47,000.00  | AS  |
| Goulet, Ronald          | Mechanical<br>Engineering                          | Denso North<br>America Foundation                                   | MiniBaja Capstone Project                                                                               | \$10,000.00  | AS  |
| McDonald, Gary          | Mechanical<br>Engineering                          | Tennessee Board of<br>Architectural and<br>Engineering<br>Examiners | TBAEE Instructional Equipment Grant for Mechanical Engineering                                          | \$26,036.00  | I/T |
|                         | Colle                                              | ge of Health, Education,                                            | , & Professional Studies                                                                                |              |     |
| Boykin, Twyler          | Center For<br>Community Career<br>Ed               | US Dept. of<br>Education                                            | Upward Bound Math and Science                                                                           | \$250,000.00 | PS  |
| Brownlee, Belinda       | Center for<br>Community Career<br>Ed               | US Dept. of<br>Education                                            | Upward Bound at UTC                                                                                     | \$302,271.00 | AS  |
|                         |                                                    | Hamilton County                                                     | PAWS Support                                                                                            | \$12,123.00  | AS  |
|                         |                                                    | Public Schools                                                      | PAWS Summer Camp                                                                                        | \$8,975.00   | I/T |
| Cole, Sandra            | Center For<br>Community Career<br>Ed               | Community Foundation of Greater Chattanooga                         | PAWS College Knowledge, Now!                                                                            | \$15,000.00  | PS  |
|                         |                                                    | Tennessee Higher Education Commission                               | Each One Reach One (EORO)                                                                               | \$49,992.00  | SS  |
| Vann, Karen             | Center For<br>Community Career<br>Ed               | US Dept. of<br>Education                                            | Hamilton County Talent Search<br>2011-2016                                                              | \$230,000.00 | PS  |
| Long, Cynthia           | Center For<br>Community Career<br>Ed               | US Dept. of<br>Education                                            | Educational Opportunity Center 2011-2016                                                                | \$263,047.00 | AS  |