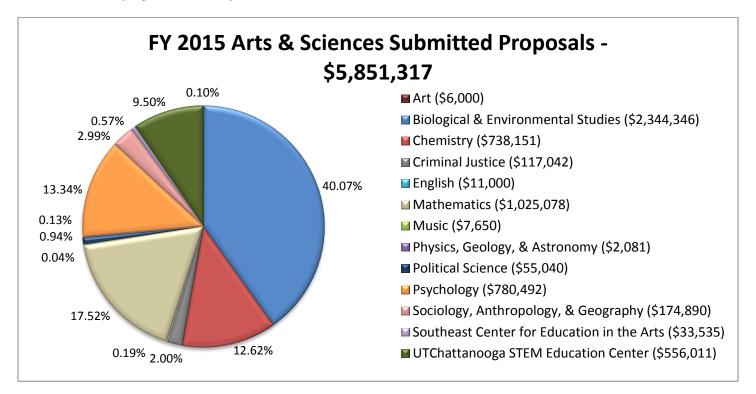

#### Submitted Proposals: College of Arts & Sciences

Year-to-date: July 1, 2014 - June 30, 2015