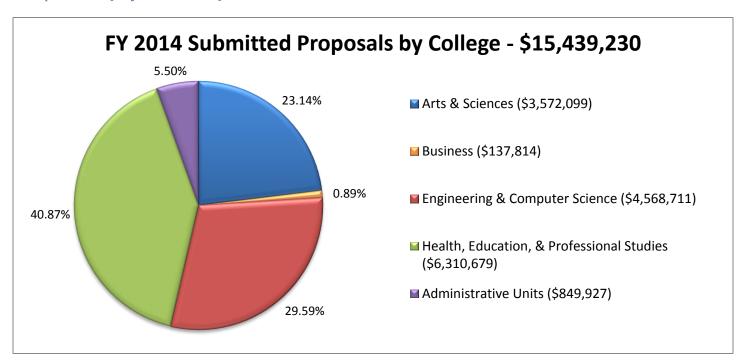

#### Submitted Proposals: Administrative Units

Year-to-date: July 1, 2014 - June 30, 2015