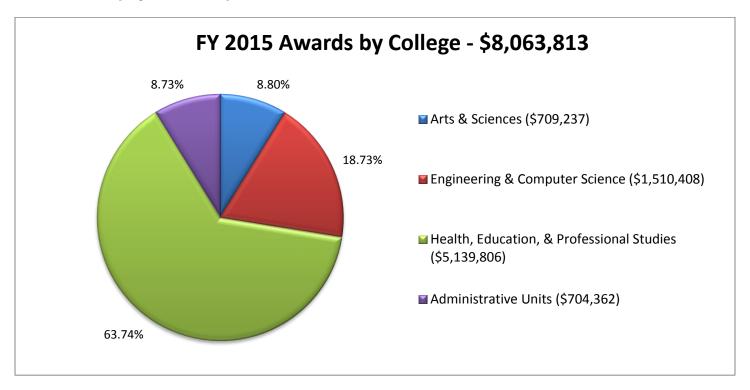

#### University of Tennessee at Chattanooga

### Sponsored Program Activity

# Quarterly Report

#### Office of Research & Sponsored Programs

Please note: The information contained in this report is drawn from the ORSP database and provides comparisons of the amounts of external funding for all four quarters of fiscal years 2014 and 2015. Only units with sponsored program activity during one or both of these periods are represented in this report. Following the charts are lists of proposals awarded and submitted year-to-date in FY 15. If any of the information in this report does not correspond to your records, please notify Baley-Whary@utc.edu.

#### **UTC Grant Awards**

Year-to-date: July 1, 2014 - June 30, 2015





#### Grant Awards: College of Arts & Sciences

Year-to-date: July 1, 2014 - June 30, 2015





# Grant Awards: College of Engineering & Computer Science

Year-to-date: July 1, 2014 - June 30, 2015





### Grant Awards: College of Health, Education, & Professional Studies

Year-to-date: July 1, 2014 - June 30, 2015





#### **Grant Awards: Administrative Units**

Year-to-date: July 1, 2014 - June 30, 2015





#### **UTC Submitted Proposals**

Year-to-date: July 1, 2014 - June 30, 2015





#### Submitted Proposals: College of Arts & Sciences

Year-to-date: July 1, 2014 - June 30, 2015





# Submitted Proposals: College of Engineering & Computer Science

Year-to-date: July 1, 2014 - June 30, 2015





## Submitted Proposals: College of Health, Education, & Professional Studies

Year-