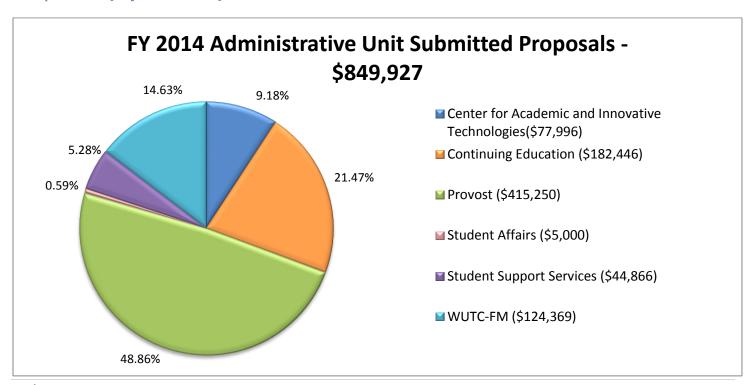

#### Submitted Proposals: Administrative Units

Year-to-date: July 1, 2014 - June 30, 2015