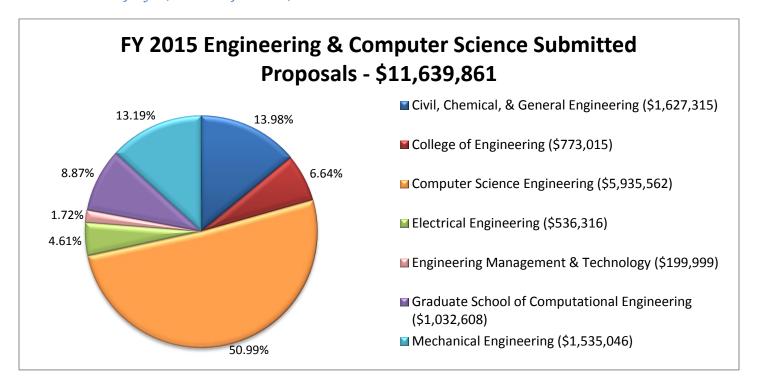

# Submitted Proposals: College of Engineering & Computer Science

Year-to-date: July 1, 2014 - June 30, 2015