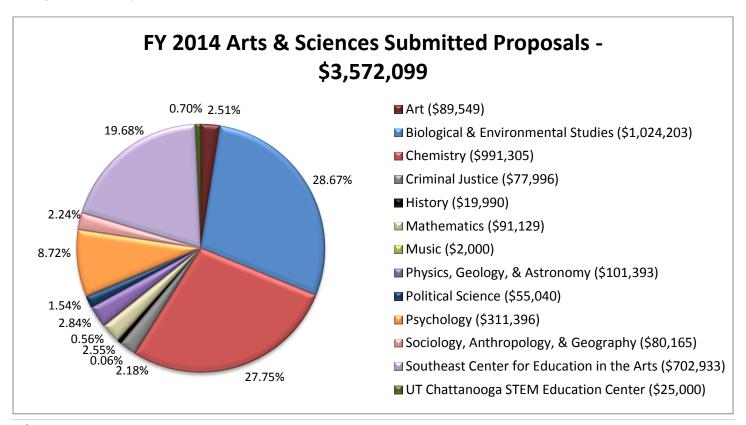

#### Submitted Proposals: College of Arts & Sciences

Year-to-date: July 1, 2014 - June 30, 2015