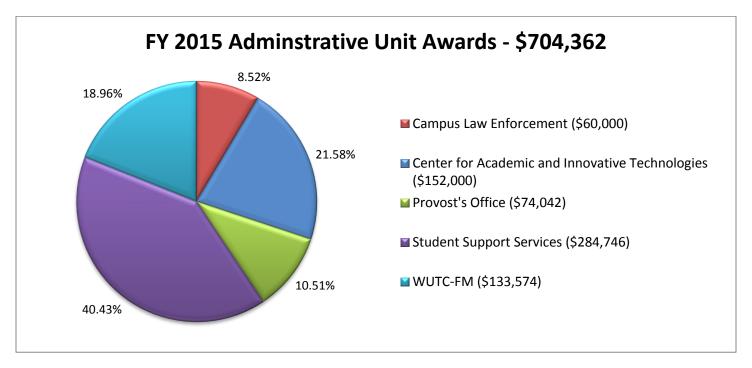

#### **Grant Awards: Administrative Units**

Year-to-date: July 1, 2014 - June 30, 2015