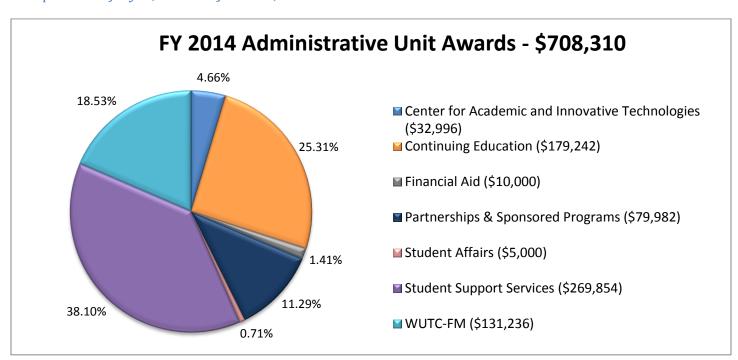

#### **Grant Awards: Administrative Units**

Year-to-date: July 1, 2014 - June 30, 2015