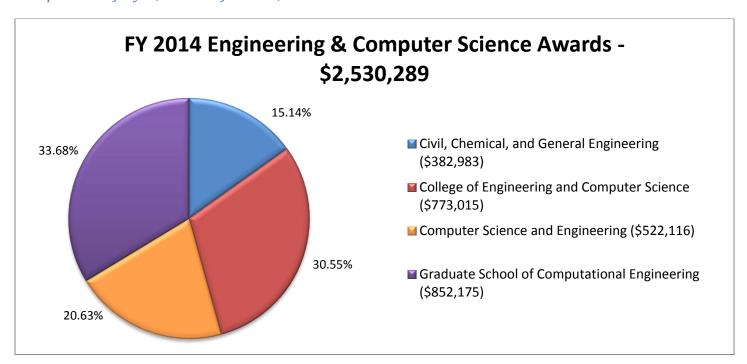

# Grant Awards: College of Engineering & Computer Science

Year-to-date: July 1, 2014 - June 30, 2015