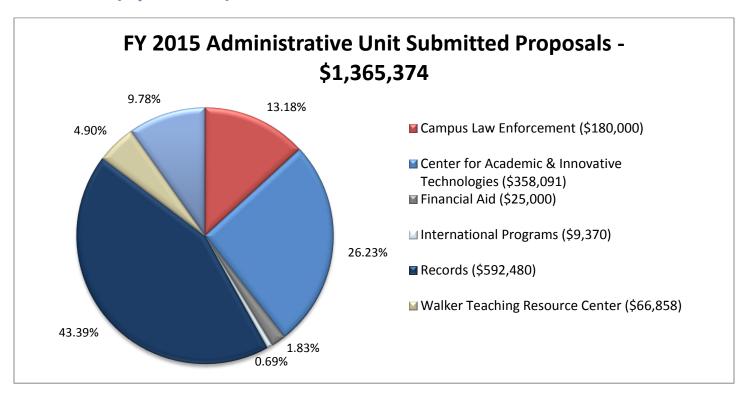

#### Submitted Proposals: Administrative Units

Year-to-date: July 1, 2014 - June 30, 2015