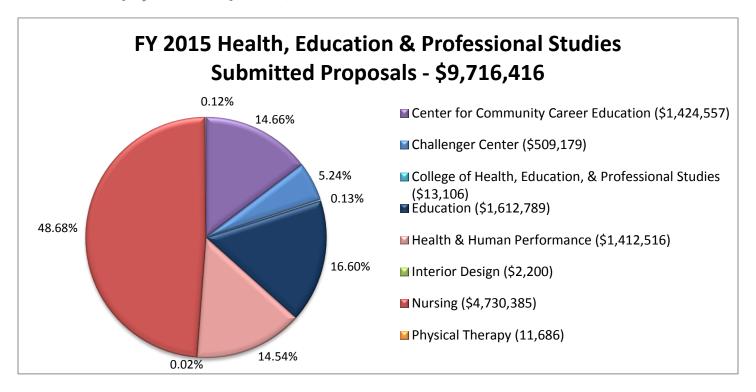

## Submitted Proposals: College of Health, Education, & Professional Studies

Year-to-date: July 1, 2014 - June 30, 2015