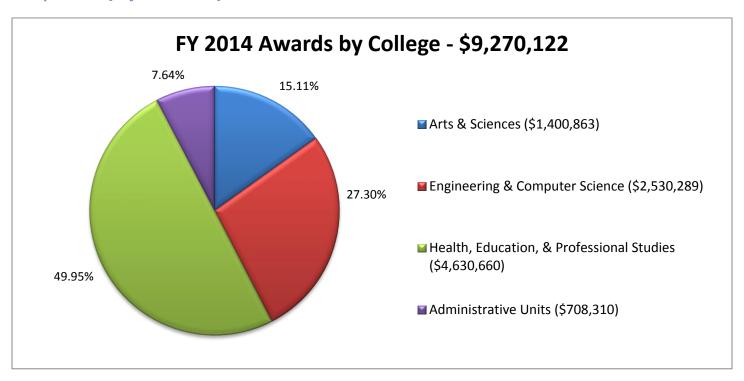

#### University of Tennessee at Chattanooga

### Sponsored Program Activity

# Quarterly Report

#### Office of Research & Sponsored Programs

Please note: The information contained in this report is drawn from the ORSP database and provides comparisons of the amounts of external funding for all four quarters of fiscal years 2014 and 2015. Only units with sponsored program activity during one or both of these periods are represented in this report. Following the charts are lists of proposals awarded and submitted year-to-date in FY 15. If any of the information in this report does not correspond to your records, please notify Baley-Whary@utc.edu.

#### **UTC Grant Awards**

Year-to-date: July 1, 2014 - June 30, 2015





#### Grant Awards: College of Arts & Sciences

Year-to-date: July 1, 2014 - June 30, 2015





# Grant Awards: College of Engineering & Computer Science

Year-to-date: July 1, 2014 - June 30, 2015





### Grant Awards: College of Health, Education, & Professional Studies

Year-to-date: July 1, 2014 - June 30, 2015





#### **Grant Awards: Administrative Units**

Year-to-date: July 1, 2014 - June 30, 2015





#### **UTC Submitted Proposals**

Year-to-date: July 1, 2014 - June 30, 2015





#### Submitted Proposals: College of Arts & Sciences

Year-to-date: July 1, 2014 - June 30, 2015





# Submitted Proposals: College of Engineering & Computer Science

Year-to-date: July 1, 2014 - June 30, 2015





## Submitted Proposals: College of Health, Education, & Professional Studies

Year-to