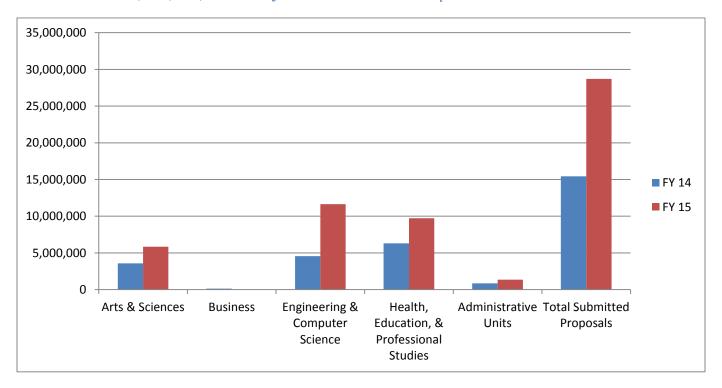

#### **UTC Submitted Proposals**

Year-to-date: July 1, 2014 - June 30, 2015

#### Submitted Proposals: College of Arts & Sciences

Year-to-date: July 1, 2014 - June 30, 2015

# Submitted Proposals: College of Engineering & Computer Science

Year-to-date: July 1, 2014 - June 30, 2015

## Submitted Proposals: College of Health, Education, & Professional Studies

Year-to-date: July 1, 2014 - June 30, 2015

#### Submitted Proposals: Administrative Units

Year-to-date: July 1, 2014 - June 30, 2015